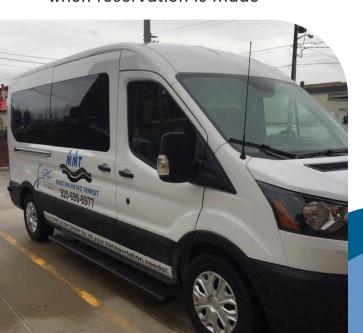

### Need a Ride?

The ADRC of the Lakeshore, in partnership with Maritime Metro Transport, is responsible for the planning, coordination, and management of community-based transportation services and programs for older and disabled persons.

Staffed by volunteers, the Rural
Transportation Program is a program
that gives rides to anyone over the
age of 60 or individuals over 18 with
a disability.

Please visit www.manitowoc.org or www.adrcofthelakeshore.com, or call 920 686-6977, to learn more about our Rural Transportation Program.