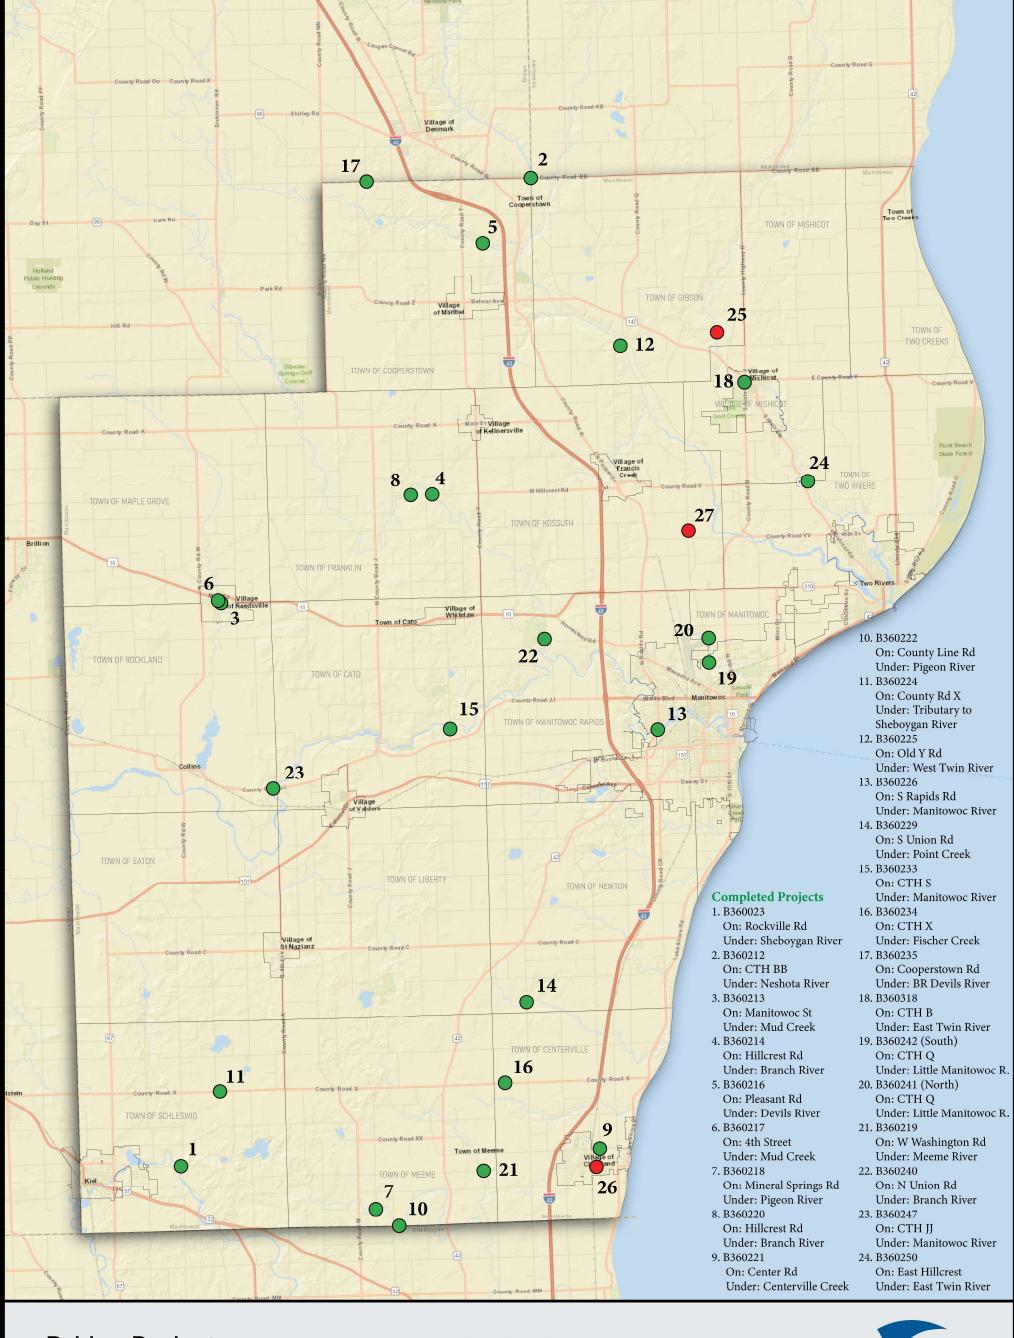

| , ,        | , ,        |            |            | , ,        | , ,        | , ,        |            |
| County Road/Brdg Construction | 1,012,753  | 2,489,857  | 6,521,865  | 2,368,834  | 2,335,461  | 3,072,417  | 5,527,428  | 8,401,613  |
| County Winter Snow Removal    | 937,714    | 972,501    | 1,292,060  | 721,140    | 795,457    | 927,471    | 1,150,000  | 1,250,000  |
| Town Bridge Aid               | 110,627    | 270,917    | 279,428    | 250,587    | 225,485    | 338,983    | 135,933    | 453,247    |
| Total Expenditures            | 3,700,530  | 5,469,782  | 9,768,675  | 5,290,606  | 5,528,969  | 6,339,589  | 8,892,419  | 11,582,057 |



Based on 281.01 miles of rated roadways

| 1-2 | 3-4 | 5-6 | 7-8 | 9-10 |
|-----|-----|-----|-----|------|





## **Bridge Projects**

Manitowoc County Highway Department

- Ompleted (2015 2023)
- Future Project

2.5

Miles

1.25



## **Future Projects**

25. P36087

On: Rockledge Rd Under: East Twin River

- 26. B360913 On: CTH XX
- Under: Branch of Centerville Creek
- 27. P360068 On: Old HWY Q

On: Old HWY Q
Under: Branch of W. Twin River



Map Date: 8/30/2023 Sources: Manitowoc County, 2023; Bay-Lake RPC, 2023



Manitowoc County Highway Department

2027 2024

2025 2028

2026



Calumet Co Line to CTH J

23. CTH R (3.8 Miles) STH 147 to CTH BB

24. CTH B (1.8 Miles)

STH 310 to Shoto

25. CTH J (2 Miles) CTH C to Hillcreek Rd

26. CTH J (1 Mile) STH 151 to Valders Limits

28. CTH V (3.2 Miles)

CTH B to French Creek Rd

29. CTH BB (3.6 Miles) Brown Co. Line to CTH Q

30. CTH F (5.9 Miles)

C