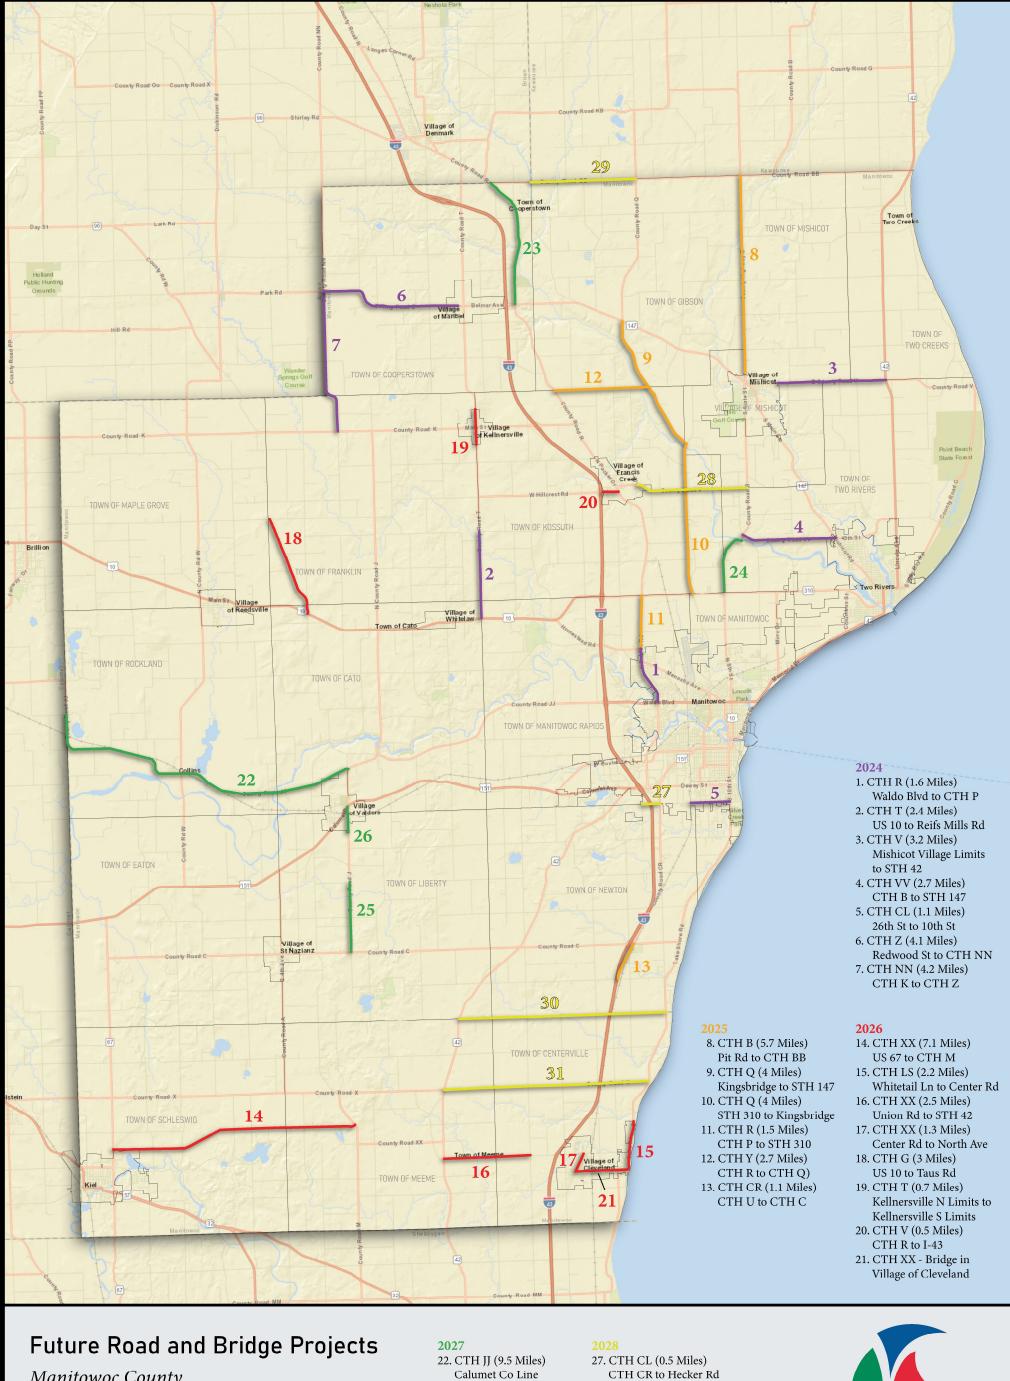

Town Bridge Aid               | 110,627    | 270,917    | 279,428    | 250,587    | 225,485    | 338,983    | 135,933    | 453,247    |
| Total Expenditures            | 3,700,530  | 5,469,782  | 9,768,675  | 5,290,606  | 5,528,969  | 6,339,589  | 8,892,419  | 11,582,057 |



Based on 281.01 miles of rated roadways

| 1-2 | 3-4 | 5-6 | 7-8 | 9-10 |
|-----|-----|-----|-----|------|





## **Bridge Projects**

Manitowoc County Highway Department

- Ompleted (2015 2023)
- Future Project

2.5

Miles

1.25



## **Future Projects**

25. P36087

On: Rockledge Rd Under: East Twin River

- 26. B360913 On: CTH XX
- Under: Branch of Centerville Creek
- 27. P360068 On: Old HWY Q

On: Old HWY Q
Under: Branch of W. Twin River



Map Date: 8/30/2023 Sources: Manitowoc County, 2023; Bay-Lake RPC, 2023



Manitowoc County Highway Department

2027 2024

2025 2028

2026



Calumet Co Line to CTH J

23. CTH R (3.8 Miles) STH 147 to CTH BB

24. CTH B (1.8 Miles)

STH 310 to Shoto

25. CTH J (2 Miles) CTH C to Hillcreek Rd

26. CTH J (1 Mile) STH 151 to Valders Limits

28. CTH V (3.2 Miles)

CTH B to French Creek Rd

29. CTH BB (3.6 Miles) Brown Co. Line to CTH Q

30. CTH F (5.9 Miles)

CTH LS to STH 42 31. CTH X (5.9 Miles)

CTH LS to STH 42



Map Date: 9/01/2023 Sources: Manitowoc County, 2023;

| * This list do | oes not includ | e the Recyc | ling Center. |
|----------------|----------------|-------------|--------------|
|----------------|----------------|-------------|--------------|

| The list does not include the nearoning center