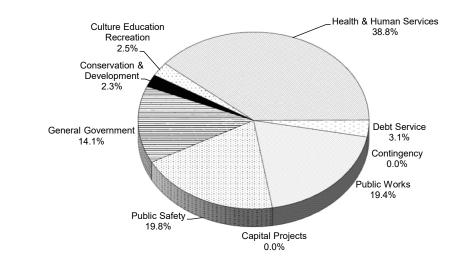

## Manitowoc County 2024 Approved Budget Graphical Representation

Total Expenses = \$91,860,033

#### Where the Money Goes % Expenditures by Function