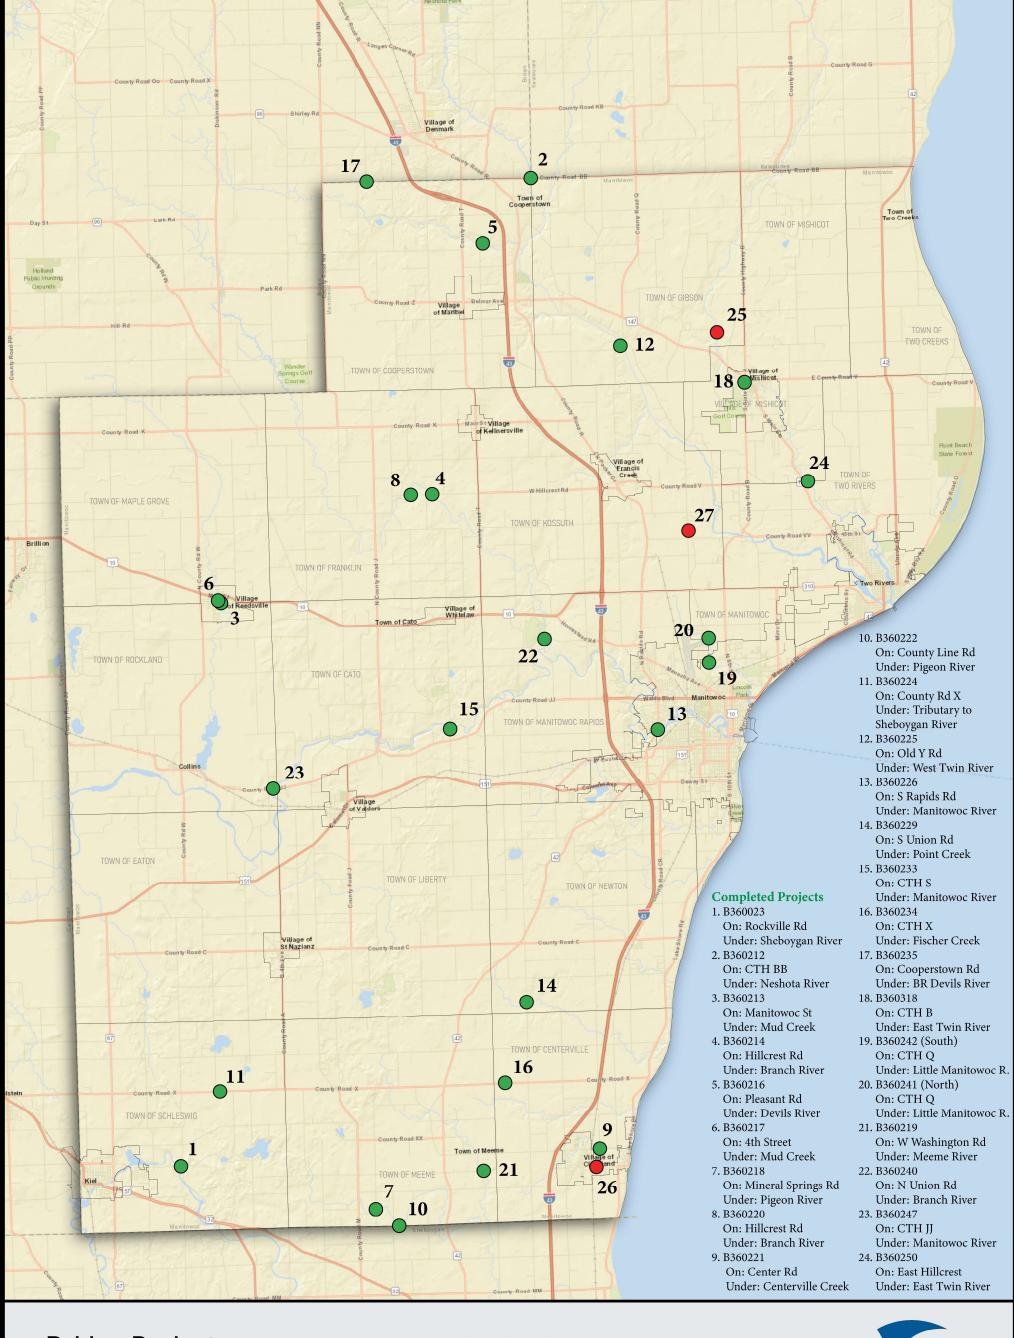

 <sup>(\*)</sup> Includes \$453,247.00 in Bridge Aid Petitions
 (\*\*) For Highway #607 and Info Systems #601, the term Fund Balance is referring to Net Assets.
 A = Plus \$0 in Illegal Real Estate Tax Charge Backs not listed in any of the Budgeted Funds. Total Tax Levy is \$32,803,050.84

## GOVERNMENTAL FUNDS DETAIL SUMMARIES

General Fund

Human Services Special Revenue Fund

Highway Roads & Bridges Special Revenue Fund

Solid Waste Recycling Special Revenue Fund

Waste Disposal Special Revenue Fund

Aging Resources Special Revenue Fund

Soil & Water Special Revenue Fund

Expo Special Revenue Fund

Debt Service Fund

Capital Projects Fund

#### Manitowoc County, WI GENERAL FUND SUMMARY

|                                                                                                                                                                     | Experience<br>2022                                                         | Budget<br>2023                                                         | Six Months<br>Experience<br>2023                                         | Estimated<br>Experience<br>2023                                                         | Approved<br>2024                                                         | Percent<br>Increase<br>or<br>(Decrease)                   |
|---------------------------------------------------------------------------------------------------------------------------------------------------------------------|----------------------------------------------------------------------------|------------------------------------------------------------------------|--------------------------------------------------------------------------|-----------------------------------------------------------------------------------------|--------------------------------------------------------------------------|-----------------------------------------------------------|
| REVENUE:                                                                                                                                                            |                                                                            |                                                                        |                                                                          |                                                                                         |                                                                          | <u> </u>                                                  |
| Property Taxes                                                                                                                                                      | 17,022,292                                                                 | 18,310,183                                                             | 18,310,183                                                               | 18,310,183                                                                              | 18,956,034                                                               | 3.53                                                      |
| Other Taxes<br>Intergovern Grants & Aids                                                                                                                            | 312,384                                                                    | 393,125<br>8 488 534                                                   | 151,084                                                                  | 320,125<br>8,643,171                                                                    | 419,125<br>10.063.558                                                    | 6.61<br>18.55                                             |
| License & Permits                                                                                                                                                   | 9,041,470<br>430,472                                                       | 8,488,534<br>385,784                                                   | 941,391<br>230,475                                                       | 8,643,171<br>435,084                                                                    | 10,063,558<br>397,229                                                    | 18.55<br>2.97                                             |
| Fines,Forfeitures,Penalties                                                                                                                                         | 267,867                                                                    | 273,100                                                                | 114,676                                                                  | 262,081                                                                                 | 273,100                                                                  | 0.00                                                      |
| Public Charges for Service                                                                                                                                          | 2,609,896                                                                  | 2,567,014                                                              | 1,009,702                                                                | 2,346,567                                                                               | 2,474,443                                                                | (3.61)                                                    |
| Intergov. Chgs for Service                                                                                                                                          | 560,126                                                                    | 568,690                                                                | 275,996                                                                  | 585,278                                                                                 | 679,312                                                                  | 19.45                                                     |
| Other Revenue<br>Total Revenue                                                                                                                                      | 710,042<br>30,954,550                                                      | 822,949<br>31,809,379                                                  | 662,730<br>21,696,237                                                    | 925,457<br>31,827,946                                                                   | 1,242,057<br>34,504,858                                                  | 50.93<br>8.47                                             |
| EXPENDITURES:                                                                                                                                                       |                                                                            |                                                                        |                                                                          |                                                                                         |                                                                          |                                                           |
| General Government                                                                                                                                                  | 9,845,454                                                                  | 10,181,650                                                             | 5,597,056                                                                | 10,045,553                                                                              | 10,039,184                                                               | (1.40)                                                    |
| Public Saftey Public Works                                                                                                                                          | 16,466,919                                                                 | 17,216,647<br>797,901                                                  | 8,959,974<br>285,162                                                     | 17,059,331                                                                              | 18,177,642                                                               | 5.58                                                      |
| Health & Human Services                                                                                                                                             | 618,165<br>3,046,044                                                       | 3,290,233                                                              | 1,642,510                                                                | 155,845<br>2,698,327                                                                    | 613,565<br>3,477,408                                                     | (23.10)<br>5.69                                           |
| Culture, Education, Recreation                                                                                                                                      | 1,710,018                                                                  | 1,804,287                                                              | 1,162,290                                                                | 1,785,848                                                                               | 1,588,261                                                                | (11.97)                                                   |
| Conservation/Development                                                                                                                                            | 1,048,904                                                                  | 1,136,092                                                              | 593,393                                                                  | 1,128,356                                                                               | 1,318,797                                                                | 16.08                                                     |
| Total Expenditures                                                                                                                                                  | 32,735,505                                                                 | 34,426,809                                                             | 18,240,385                                                               | 32,873,260                                                                              | 35,214,858                                                               | 2.29                                                      |
| Excess Revenue Over(Under) Expenditures                                                                                                                             | (1,780,954)                                                                | (2,617,430)                                                            |                                                                          | (1,045,314)                                                                             | (710,000)                                                                |                                                           |
| OTHER FINANCING SOURCES (USES):<br>Transfer from Expo SRF                                                                                                           | 0                                                                          | 0                                                                      |                                                                          | 0                                                                                       | 0                                                                        |                                                           |
| Transfer from General Fund                                                                                                                                          | 0                                                                          | 0                                                                      |                                                                          | 0                                                                                       | 425,000                                                                  |                                                           |
| Transfer from Debt Sevice Fund                                                                                                                                      | 0                                                                          | 0                                                                      |                                                                          | 0                                                                                       | 0                                                                        |                                                           |
| Sales of Note or Bond                                                                                                                                               | 0                                                                          | 0                                                                      |                                                                          | 0                                                                                       | 0                                                                        |                                                           |
| Transfer From UW Manitowoc CPF                                                                                                                                      | 0                                                                          | 0                                                                      |                                                                          | 0                                                                                       | 0                                                                        |                                                           |
| Transfer to Highway Special Rev Fund Transfer from Health Ins ISF                                                                                                   | 0                                                                          | 0                                                                      |                                                                          | 0                                                                                       | 0                                                                        |                                                           |
| Transfer from ARPA                                                                                                                                                  | 0<br>1,686,057                                                             | 250,000                                                                |                                                                          | 0                                                                                       | 285,000                                                                  |                                                           |
| Transfer to Human Services SRF                                                                                                                                      | 0                                                                          | 230,000                                                                |                                                                          | 0                                                                                       | 205,000                                                                  |                                                           |
| Total Other Financing Items                                                                                                                                         | 1,686,057                                                                  | 1,950,000                                                              |                                                                          | 0                                                                                       | 710,000                                                                  |                                                           |
| Excess Revenue & Other Sources Over (Under) Expenditures & Other Uses                                                                                               | (94,897)                                                                   | (667,430)                                                              |                                                                          | (1,045,314)                                                                             |                                                                          |                                                           |
| Fund Balance - January 1                                                                                                                                            | 5,911,886                                                                  | 5,816,989                                                              |                                                                          | 5,816,989                                                                               | 4,771,675                                                                |                                                           |
| Fund Balance - December 31                                                                                                                                          | 5,816,989                                                                  | 5,149,559                                                              |                                                                          | 4,771,675                                                                               | 4,771,675                                                                |                                                           |
| ALLOCATION OF FUND BALANCE:                                                                                                                                         |                                                                            |                                                                        |                                                                          |                                                                                         |                                                                          |                                                           |
| Nonspendable for:                                                                                                                                                   |                                                                            |                                                                        |                                                                          |                                                                                         |                                                                          |                                                           |
| Resrvd-Property Taxes                                                                                                                                               | 829,474                                                                    | 829,474                                                                |                                                                          | 829,474                                                                                 | 829,474                                                                  |                                                           |
| Resrvd-Mortgage Receivable                                                                                                                                          | 0                                                                          | 0                                                                      |                                                                          | 0                                                                                       | 0                                                                        |                                                           |
| Resrvd-Prepaid Items Resrvd-Inventory                                                                                                                               | 22,560<br>63,251                                                           | 22,560<br>63,251                                                       |                                                                          | 22,560<br>63,251                                                                        | 22,560<br>63,251                                                         |                                                           |
| Restricted for:                                                                                                                                                     | 00,201                                                                     | 00,201                                                                 |                                                                          | 00,201                                                                                  | 00,201                                                                   |                                                           |
| Unres/Desig-Public Health                                                                                                                                           | 2,308                                                                      | 2,308                                                                  |                                                                          | 2,212                                                                                   | 2,137                                                                    |                                                           |
| Unres/Desig-Veterans Srv                                                                                                                                            | 49,880                                                                     | 49,880                                                                 |                                                                          | 49,880                                                                                  | 49,880                                                                   |                                                           |
| Unres/Desig-Utility Conserv Parks/SW                                                                                                                                | 0                                                                          | (20,300)                                                               |                                                                          | 465,328                                                                                 | 27,799                                                                   |                                                           |
| Unres/Desig POD Redaction                                                                                                                                           | 303,659                                                                    | 303,659                                                                |                                                                          | 303,659<br>85,812                                                                       | 334,459                                                                  |                                                           |
| Unres/Desig-ROD-Redaction Unres/Desig-UW Extension                                                                                                                  | 85,812<br>0                                                                | 85,812<br>0                                                            |                                                                          | 85,812<br>0                                                                             | 85,812<br>0                                                              |                                                           |
| Committed for:                                                                                                                                                      | J                                                                          | Ŭ                                                                      |                                                                          | v                                                                                       | Ŭ                                                                        |                                                           |
| Unres/Desig-Mapping                                                                                                                                                 | 109,621                                                                    | 109,621                                                                |                                                                          | 109,621                                                                                 | 114,621                                                                  |                                                           |
| Unres/Desig-Area Plan PP                                                                                                                                            | 160,473                                                                    | 160,473                                                                |                                                                          | 160,473                                                                                 | 160,309                                                                  |                                                           |
| Unres/Desig-Park Dept. Unres/Desig-Vehicle                                                                                                                          | 0<br>138,926                                                               | 0<br>138,926                                                           |                                                                          | 0<br>138,926                                                                            | 0<br>138,926                                                             |                                                           |
| Unres/Desig-Venicle Unres/Desig-D.A. Office                                                                                                                         | 138,926                                                                    | 138,926                                                                |                                                                          | 138,926                                                                                 | 138,926                                                                  |                                                           |
| Unres/Desig-Emgt Hazmat                                                                                                                                             | 228,742                                                                    | 228,742                                                                |                                                                          | 228,742                                                                                 | 208,687                                                                  |                                                           |
| Unres/Desig-Personnel                                                                                                                                               | 14,965                                                                     | 14,965                                                                 |                                                                          | 14,965                                                                                  | 14,965                                                                   |                                                           |
| Unres/Desig-Elections                                                                                                                                               | 141,232                                                                    | 81,232                                                                 |                                                                          | 81,232                                                                                  | 56,232                                                                   |                                                           |
| Unres/Desig-Treasurer                                                                                                                                               | 0                                                                          | 0                                                                      |                                                                          | (7,460)                                                                                 | (7,460)                                                                  |                                                           |
| Unres/Desig-JDC Project Unres/Desig-PWPBX Project                                                                                                                   | 354,869<br>227,537                                                         | 354,869<br>227,537                                                     |                                                                          | 354,869<br>307,537                                                                      | 354,869<br>330,037                                                       |                                                           |
| OTTOGRADOSIGE WEED A FIUICUL                                                                                                                                        | 221,331                                                                    | 221,001                                                                |                                                                          | 301,331                                                                                 | 330,037                                                                  |                                                           |
|                                                                                                                                                                     |                                                                            | 2,418,323                                                              |                                                                          | 1,542,368                                                                               | 1,966,890                                                                |                                                           |
| Assigned for:<br>Unreserved/Undesigna                                                                                                                               | 3,005,453                                                                  |                                                                        |                                                                          | A 771 G75                                                                               | A 771 675                                                                |                                                           |
| Assigned for:<br>Unreserved/Undesigna<br>Total                                                                                                                      | 3,005,453<br>5,816,989                                                     | 5,149,559                                                              |                                                                          | 4,771,675                                                                               | 4,771,675                                                                |                                                           |
| Assigned for:<br>Unreserved/Undesigna                                                                                                                               |                                                                            |                                                                        | Six Months                                                               | 4,771,675  Estimated                                                                    | 4,771,675                                                                | Percent<br>Increase                                       |
| Assigned for:<br>Unreserved/Undesigna<br>Total                                                                                                                      | 5,816,989<br>Experience                                                    | 5,149,559<br>Budget                                                    | Experience                                                               | Estimated<br>Experience                                                                 | Approved                                                                 | Increase<br>or                                            |
| Assigned for:<br>Unreserved/Undesigna<br>Total                                                                                                                      | 5,816,989                                                                  | 5,149,559                                                              |                                                                          | Estimated                                                                               |                                                                          | Increase                                                  |
| Assigned for: Unreserved/Undesigna Total  EXPENDITURES RESTATED BY OBJECT:                                                                                          | 5,816,989<br>Experience<br>2022                                            | 5,149,559<br>Budget<br>2023                                            | Experience 2023                                                          | Estimated<br>Experience<br>2023                                                         | Approved 2024                                                            | Increase<br>or                                            |
| Assigned for: Unreserved/Undesigna Total  EXPENDITURES RESTATED BY OBJECT:  Contingency Personal Services Contracted Services                                       | Experience<br>2022<br>0<br>20,777,587<br>6,460,994                         | 5,149,559  Budget 2023 0 22,361,306 6,908,117                          | Experience<br>2023<br>0<br>10,428,210<br>4,271,793                       | Estimated<br>Experience<br>2023<br>0<br>21,074,099<br>6,829,748                         | Approved 2024 0 23,447,408 7,340,857                                     | Increase<br>or<br>(Decrease)<br>-<br>4.86<br>6.26         |
| Assigned for: Unreserved/Undesigna Total  EXPENDITURES RESTATED BY OBJECT:  Contingency Personal Services Contracted Services Operation & Maintenance               | Experience 2022 0 20,777,587 6,460,994 2,280,835                           | Budget<br>2023<br>0<br>22,361,306<br>6,908,117<br>2,096,583            | 2023<br>0<br>10,428,210<br>4,271,793<br>996,189                          | Estimated<br>Experience<br>2023<br>0<br>21,074,099<br>6,829,748<br>1,908,325            | Approved<br>2024<br>0<br>23,447,408<br>7,340,857<br>2,206,907            | Increase<br>or<br>(Decrease)<br>-<br>4.86<br>6.26<br>5.26 |
| Assigned for: Unreserved/Undesigna Total  EXPENDITURES RESTATED BY OBJECT:  Contingency Personal Services Contracted Services Operation & Maintenance Fixed Charges | Experience<br>2022<br>0<br>20,777,587<br>6,460,994<br>2,280,835<br>421,797 | Budget<br>2023<br>0<br>22,361,306<br>6,908,117<br>2,096,583<br>415,003 | Experience<br>2023<br>0<br>10,428,210<br>4,271,793<br>996,189<br>446,789 | Estimated<br>Experience<br>2023<br>0<br>21,074,099<br>6,829,748<br>1,908,325<br>428,655 | Approved<br>2024<br>0<br>23,447,408<br>7,340,857<br>2,206,907<br>481,701 | Increase<br>or<br>(Decrease)<br>-<br>4.86<br>6.26         |
| Assigned for: Unreserved/Undesigna Total  EXPENDITURES RESTATED BY OBJECT:  Contingency Personal Services Contracted Services Operation & Maintenance               | Experience 2022 0 20,777,587 6,460,994 2,280,835                           | Budget<br>2023<br>0<br>22,361,306<br>6,908,117<br>2,096,583            | 2023<br>0<br>10,428,210<br>4,271,793<br>996,189                          | Estimated<br>Experience<br>2023<br>0<br>21,074,099<br>6,829,748<br>1,908,325            | Approved<br>2024<br>0<br>23,447,408<br>7,340,857<br>2,206,907            | Increase<br>or<br>(Decrease)<br>-<br>4.86<br>6.26<br>5.26 |

#### Manitowoc County, WI GENERAL FUND REVENUE

|                                                           |                      |                     | Six Months               | Estimated           |                     | Percent<br>Increase |
|-----------------------------------------------------------|----------------------|---------------------|--------------------------|---------------------|---------------------|---------------------|
|                                                           | Revenues<br>2022     | Budget<br>2023      | Experience<br>2023       | Experience<br>2023  | Approved 2024       | or<br>(Decrease)    |
| REVENUE RESTATED BY OBJECT: Property Taxes                |                      |                     |                          |                     |                     |                     |
| Property Taxes                                            | 17,022,292           | 18,310,183          | 18,310,183<br>18,310,183 | 18,310,183          | 18,956,034          | 3.53                |
| Total Property Taxes                                      | 17,022,292           | 18,310,183          | 18,310,183               | 18,310,183          | 18,956,034          | 3.53                |
| Other Taxes<br>Forest Crop Tax                            | 0                    | 5                   | 0                        | 5                   | 5                   | 0.00                |
| Managed Forest Land                                       | 19,360               | 18,000              | 18,725                   | 20,000              | 19,000              | 5.56                |
| Sales Tax                                                 | 120                  | 120                 | 60                       | 120                 | 120                 | 0.00                |
| Interest on Taxes Total Other Taxes                       | 292,904<br>312,384   | 375,000<br>393,125  | 132,299<br>151,084       | 300,000<br>320,125  | 400,000<br>419,125  | 6.67                |
| Internation County 9 Aids                                 |                      |                     |                          | •                   |                     |                     |
| Intergovern Grants & Aids<br>Intergovernmental Grants/Aid | 0                    | 6,100               | 0                        | 0                   | 0                   | (100.00)            |
| Fed HAVA Voting Grant                                     | 0                    | 0                   | 0                        | 0                   | 0                   | -                   |
| Public Safety-Cops Grant<br>Metro Anti-Meth Grant         | 7,552<br>973         | 0<br>0              | 267<br>781               | 0                   | 0<br>7,500          | -                   |
| FingerPrint Grant                                         | 12,791               | 13,000              | (12,791)                 | 12,791              | 0                   | (100.00)            |
| Bullet Proof Vest Prgm Grant                              | 5,522                | 2,500               | 0                        | 2,500               | 3,000               | 20.00               |
| DEA/TFO GRANT<br>US Marshall Reimb                        | 15,812<br>0          | 19,372<br>0         | 5,799<br>0               | 19,000<br>0         | 19,372<br>0         | 0.00                |
| Relentless Pursuit                                        | 20,000               | 7,500               | 7,708                    | 12,000              | 12,000              | 60.00               |
| Comm Grant                                                | 104,898              | 0                   | 0                        | 0                   | 0                   | -                   |
| Other Fed Revenue                                         | 50,000               | 0                   | 0                        | 0                   | 0                   |                     |
| State Shared Revenue<br>State Computer Aid                | 5,351,665<br>90,476  | 5,339,580<br>80,000 | 0<br>0                   | 5,339,580<br>80,000 | 6,610,050<br>90,782 | 23.79<br>13.48      |
| State Personal Prop Aid                                   | 203,173              | 183,771             | 183,771                  | 183,771             | 185,366             | 0.87                |
| Clerk Ct Support Reimb                                    | 250,456              | 251,784             | 125,891                  | 273,371             | 275,000             | 9.22                |
| Clerk Ct GAL Reimb                                        | 71,967               | 72,000              | 0                        | 75,196              | 76,000              | 5.56                |
| Register Probate GAL Reimb  Deeds Land Info Grant         | 25,286<br>61,000     | 24,000<br>65,000    | 71,000                   | 26,420<br>71,000    | 25,600<br>11,000    | 6.67<br>(83.08)     |
| Public Defender Discvry F                                 | 10,599               | 9,000               | 4,197                    | (9,000)             | 9,000               | 0.00                |
| ROD LiDar Grant                                           | 0                    | 0                   | 0                        | 17,184              | 17,184              | -                   |
| Intern Program Revenue                                    | 0                    | 0                   | 0                        | 0<br>283,700        | 0<br>357,500        | -                   |
| Training/Conf Reimb                                       | 23,459               | 32,000              | 9,308                    | 24,000              | 30,000              | (6.25)              |
| Snowmobile Law Enforce                                    | 0                    | 2,000               | 0                        | 0                   | 2,000               | 0.00                |
| Water Safety Patrol                                       | 11,994               | 15,000              | 10,392                   | 10,392              | 15,000              | 0.00                |
| Metro Drug/OJA<br>Victim Witness Assist                   | 24,743<br>27,248     | 24,198<br>25,000    | 24,743<br>17,375         | 24,743<br>(29,117)  | 24,743<br>25,000    | 2.25<br>0.00        |
| EMPG Fund                                                 | 69,680               | 79,570              | 7,839                    | 79,570              | 79,570              | 0.00                |
| EPCRA Grant                                               | 23,684               | 24,053              | 369                      | 24,053              | 24,053              | 0.00                |
| Emgt LEPC Equip Grant Public Safety                       | 7,500<br>50,000      | 7,500<br>0          | (1,041)<br>0             | 7,500<br>0          | 7,500<br>0          | 0.00                |
| NNAI Medication Grant                                     | 320                  | 0                   | 60                       | 0                   | 0                   | -                   |
| DNA Sample Reimb Grant                                    | 2,810                | 3,000               | 0                        | 3,000               | 3,000               | 0.00                |
| Other State Aid                                           | 36,903               | 0                   | 4,776                    | 0                   | 0                   | - (7.00)            |
| AG Clean Sweep Program Household Hazardous Waste          | 17,700<br>29,893     | 17,700<br>28,800    | 0<br>0                   | 17,700<br>28,800    | 16,285<br>43,707    | (7.99)<br>51.76     |
| Drug Disposal Grant                                       | 6,700                | 6,700               | 0                        | 6,700               | 6,649               | (0.76)              |
| Lead Poison Preventn Grant                                | 13,494               | 11,407              | 631                      | 13,900              | 13,900              | 21.86               |
| Maternl Child Hlthy Start DOH Radiation Protection        | 28,886               | 26,975              | 2,435<br>5,872           | 24,886              | 24,886<br>13,000    | (7.74)              |
| WIC Program                                               | 5,987<br>226,967     | 15,600<br>258,718   | 96,302                   | 13,000<br>232,000   | 288,277             | (16.67)<br>11.43    |
| IAP Immunization Grant                                    | 21,677               | 15,883              | 1,272                    | 17,900              | 65,900              | 314.91              |
| PHS Radon Info Grant                                      | 8,883                | 8,800               | 4,441                    | 8,800               | 8,800               | 0.00                |
| Well Water Testing Contract Health Education              | 20,549<br>0          | 17,125<br>0         | 16,805<br>443            | 17,125<br>0         | 17,125<br>0         | 0.00                |
| Prevention Block Grt PHS                                  | 10,001               | 9,360               | 3,705                    | 8,000               | 8,000               | (14.53)             |
| Womens Health Initiative                                  | 0                    | 0                   | 0                        | 0                   | 0                   | -                   |
| Bioterrorism Grant PHS<br>Communicable Dis Prev           | 37,547<br>6,835      | 60,098<br>0         | 14,431<br>667            | 61,185<br>0         | 61,185<br>0         | 1.81                |
| ARPA                                                      | 0,033                | 140,000             | 007                      | 229,000             | 113,000             | (19.29)             |
| Vac Suppl #4                                              | 0                    | 50,000              | 0                        | 126,800             | 42,266              | (15.47)             |
| PHEP DWD Suppl                                            | 742.400              | 58,000              | 0                        | 50,000              | 0                   | (100.00)            |
| Covid-19 Cares/Routes Rev<br>Child Suprt Program Aid      | 713,169<br>1,023,615 | 231,000<br>905,000  | 131,499<br>94,997        | 224,439<br>693,252  | 277,655<br>945,000  | 20.20<br>4.42       |
| Veterans Srv Aid                                          | 14,300               | 14,300              | 33,478                   | 33,478              | 14,300              | 0.00                |
| Opioid Grant                                              | 74,037               | 32,000              | 18,094                   | 18,094              | 60,000              | 87.50               |
| Snowmobile Trail Aid<br>State Alloc Postage               | 77,534<br>1,314      | 154,320<br>0        | 0                        | 136,814<br>7,388    | 72,120<br>7 388     | (53.27)             |
| CDBG-DOC Ag Ed Center Grant                               | 1,314                | 0                   | 0                        | 7,388               | 7,388<br>0          | -                   |
| Woman in Ag                                               | 0                    | 0                   | 1,495                    | 0                   | 0                   | -                   |
| True Leaders & Equity Grant                               | 0                    | 0                   | 106                      | 0                   | 0                   | -                   |
| Cons Aids Staffing<br>DNR Grant                           | 1,575<br>0           | 2,880<br>52,500     | 0<br>0                   | 5,103<br>52,500     | 2,880<br>20,000     | 0.00<br>(61.90)     |
| Coastal Management Grant                                  | 0                    | 19,440              | 0                        | 17,653              | 0                   | (100.00)            |
| SHF-Other State Rev                                       | 7,285                | 49,000              | 0                        | 30,000              | 4,000               | (91.84)             |
|                                                           | Ger                  | neral Fund Continu  | eu                       |                     |                     |                     |

#### Manitowoc County, WI GENERAL FUND REVENUE

|                                                 | Revenues            | Budget              | Six Months<br>Experience | Estimated<br>Experience | Approved             | Percent<br>Increase<br>or |
|-------------------------------------------------|---------------------|---------------------|--------------------------|-------------------------|----------------------|---------------------------|
|                                                 | 2022                | 2023                | 2023                     | 2023                    | 2024                 | (Decrease)                |
| Intergovern Grants & Aids Continued             |                     |                     |                          |                         |                      |                           |
| St Pymt in Lieu of Taxes                        | 17,373<br>9,041,470 | 17,000<br>8,488,534 | 16,621<br>941,391        | 17,000<br>8,643,171     | 17,000<br>10,063,558 | 0.00<br>18.55             |
| Total Intergovern Grants & Aids                 | 9,041,470           | 8,488,534           | 941,391                  | 8,043,171               | 10,063,556           | 16.55                     |
| License & Permits                               |                     |                     |                          |                         |                      |                           |
| Marriage License Fees Work Permit Fees          | 14,730<br>828       | 11,500<br>500       | 6,220<br>295             | 11,500<br>355           | 11,500<br>0          | 0.00<br>(100.00)          |
| Passport Fees                                   | 17,990              | 8,000               | 12,855                   | 16,000                  | 10,000               | 25.00                     |
| Passport Photo Fees                             | 2,647               | 1,200               | 1,723                    | 2,500                   | 2,000                | 66.67                     |
| Sanitary Permit Fees                            | 69,539              | 55,000              | 34,140                   | 68,200                  | 55,000               | 0.00                      |
| WI Fund Application Fees                        | 300                 | 0                   | 0                        | 0                       | 0                    | -                         |
| Sanitary Maint Fee<br>Septic Plan Review        | 105,834<br>25,422   | 103,370<br>22,000   | 3,036<br>13,135          | 103,370<br>25,450       | 103,370<br>22,000    | 0.00<br>0.00              |
| Zoning Location/Bldg Permit                     | 52.426              | 50,000              | 34,305                   | 62,250                  | 50,000               | 0.00                      |
| Soil Review Fee                                 | 4,600               | 3,500               | 1,880                    | 3,600                   | 3,500                | 0.00                      |
| Bd Adj Variance Fees                            | 17,640              | 15,000              | 6,060                    | 16,000                  | 15,000               | 0.00                      |
| Zoning Fees                                     | 22,803              | 20,000              | 11,967                   | 21,000                  | 20,000               | 0.00                      |
| Reclamation Permit Fee                          | 95,714              | 95,714              | 104,859                  | 104,859                 | 104,859              | 9.55                      |
| Total License & Permits                         | 430,472             | 385,784             | 230,475                  | 435,084                 | 397,229              | 2.97                      |
| Fines,Forfeitures,Penalties                     |                     |                     |                          |                         |                      |                           |
| Land Use Value Penalty                          | 19,307              | 3,000               | 3,719                    | 4,000                   | 3,000                | 0.00                      |
| Lottery Cr Penalty Co Ordinance Forfeiture      | 10<br>139,918       | 100<br>150,000      | (8)<br>54,782            | 100<br>125,589          | 100<br>150,000       | 0.00<br>0.00              |
| Co Share State Fines                            | 108,632             | 120,000             | 56,184                   | 132,392                 | 120,000              | 0.00                      |
| Total Fines,Forfeitures,Penalties               | 267,867             | 273,100             | 114,676                  | 262,081                 | 273,100              | 0.00                      |
| Public Charges for Service                      |                     |                     |                          |                         |                      |                           |
| General Government                              | 0                   | 0                   | 3,514                    | 3,023                   | 3,200                | _                         |
| Open Records Req Fees                           | 144                 | 0                   | 0                        | 0                       | 0                    | -                         |
| Treas Service Fees                              | 3,250               | 2,000               | 571                      | 2,000                   | 2,000                | 0.00                      |
| NSF Check Fees                                  | 100                 | 0                   | 20                       | 20<br>0                 | 0                    | -                         |
| Computer Access Fees County Clerk Revenue       | 425<br>3            | 0                   | 0<br>9                   | 0                       | 0                    | -                         |
| ROD Official Copies                             | 158,052             | 145,000             | 57,269                   | 114,500                 | 145,000              | 0.00                      |
| Real Estate Transfer Fees                       | 279,121             | 200,000             | 104,671                  | 209,300                 | 205,000              | 2.50                      |
| ROD RE Recording Fees                           | 194,525             | 200,000             | 71,365                   | 141,000                 | 185,000              | (7.50)                    |
| RE Certified Copy Fees                          | 128                 | 100                 | 31                       | 60                      | 100                  | 0.00                      |
| Birth/Death/Mar-Copy Fees                       | 57,740              | 57,000              | 26,773                   | 53,500                  | 55,000               | (3.51)                    |
| Land Records Modern Fees Electronic Access Fees | 102,984<br>53,180   | 100,000<br>100,000  | 37,672<br>28,100         | 80,000<br>106,200       | 100,000<br>55,000    | 0.00<br>(45.00)           |
| ROD RE Document Rec                             | 3,165               | 4,500               | 750                      | 1,500                   | 2,000                | (55.56)                   |
| Court Fees County Share                         | 318,385             | 250,700             | 163,070                  | 325,670                 | 310,400              | 23.81                     |
| Counseling Serv Fee                             | 13,880              | 10,920              | 5,965                    | 11,930                  | 11,930               | 9.25                      |
| Mediation Fees                                  | 0                   | 0                   | 0                        | 0                       | 0                    | -                         |
| Co-Parenting Fees Probate Fees-County           | 68<br>37.773        | 0<br>32.000         | 0<br>20.025              | 0<br>42.000             | 0<br>36.000          | 12.50                     |
| Probate Fees-GAL                                | 36,979              | 25,000              | 11,062                   | 25.000                  | 27,000               | 8.00                      |
| Probate Fees-Other                              | 0                   | 0                   | 0                        | 0                       | 0                    | -                         |
| Probate Fees-CounsI Fees                        | 960                 | 1,500               | 0                        | 500                     | 1,000                | (33.33)                   |
| Parents Forever Divorce Edu                     | 1,700               | 0                   | 0                        | 0                       | 0                    | -                         |
| Camp Tapawingo Service Chg.                     | 0                   | 0                   | 0                        | 0                       | 0                    | -                         |
| TR - School St _ Prin TR - School St - INT      | 1,171<br>3,872      | 1,231<br>3,813      | 613<br>1,909             | 1,231<br>3,813          | 1,283<br>3,760       | 4.22<br>(1.39)            |
| SVRS Voter Lists                                | 165                 | 0,013               | 0                        | 0,013                   | 3,700                | (1.59)                    |
| Sheriffs Fees                                   | 34,781              | 48,000              | 15,609                   | 33,000                  | 44,000               | (8.33)                    |
| Sheriffs Copy Fees                              | 2,086               | 2,000               | 794                      | 1,800                   | 2,000                | 0.00                      |
| Photo Lab Sales                                 | 3,948               | 3,000               | 1,525                    | 3,300                   | 3,000                | 0.00                      |
| Reserve Deputy-Non Cty Fnct<br>Prisoners Board  | 7,273<br>0          | 8,000<br>0          | 1,219<br>0               | 7,000<br>0              | 8,000<br>0           | 0.00                      |
| Prisoners Board Prisoners Board-Other Co        | 289,018             | 455.000             | 81,255                   | 270,000                 | 300,000              | (34.07)                   |
|                                                 |                     | eral Fund Continu   |                          | 270,000                 | 230,000              | (04.01)                   |

#### Manitowoc County, WI GENERAL FUND REVENUE

|                                           | Revenues<br>2022  | Budget<br>2023   | Six Months<br>Experience<br>2023 | Estimated<br>Experience<br>2023 | Approved<br>2024  | Percent<br>Increase<br>or<br>(Decrease) |
|-------------------------------------------|-------------------|------------------|----------------------------------|---------------------------------|-------------------|-----------------------------------------|
| Contracted Police Srvs                    | 51.168            | 32.000           | 17,086                           | 42.000                          | 35.000            | 9.38                                    |
| St Criminal Alien Asst Prog               | 0                 | 0                | 0                                | 0                               | 0                 | -                                       |
| Nuke Plant Revenues                       | 211,489           | 160,686          | (20,230)                         | 160,686                         | 133,041           | (17.20)                                 |
| Nuclear Plant Persnl Serv                 | 91,741            | 74,314           | 18,579                           | 74,314                          | 113,709           | 53.01                                   |
| Coroner Fees                              | 88,200            | 68,000           | 20,625                           | 60,000                          | 70,000            | 2.94                                    |
| Jail Booking Fee                          | 6,472             | 10,000           | 3,423                            | 8,000                           | 10,000            | 0.00                                    |
| Per Diem Jail Charge                      | 78,898            | 100,000          | 26,090                           | 60,000                          | 90,000            | (10.00)                                 |
| Medical Reimbursements                    | 17,517            | 18,000           | 8,031                            | 17,000                          | 18,000            | 0.00                                    |
| Jail Transfer Fee                         | 2,100             | 1,000            | 700                              | 1,400                           | 2,000             | 100.00                                  |
| PHS Charges                               | 3,970             | 1,000            | 1,445                            | 800                             | 1,000             | 0.00                                    |
| PHS Environment HIth Chgs                 | 2,525             | 2,000            | 1,665                            | 2,000                           | 2,000             | 0.00                                    |
| Interpretation PHS License Fee DSPS Agent | 2,530<br>7.523    | 750<br>6.000     | 2,137<br>7.636                   | 2,500<br>3.000                  | 2,500<br>3.000    | 233.33<br>(50.00)                       |
| PHS School Inspection Fee                 | 7,523<br>595      | 8,000            | 2,580                            | 8,000                           | 8,000             | 0.00                                    |
| Well Water Testing Fees                   | 4,165             | 4,500            | 3,045                            | 4,500                           | 4,500             | 0.00                                    |
| PHS License Fee DATCP                     | 238,102           | 220,000          | 191,943                          | 223,000                         | 230,000           | 4.55                                    |
| Medicaid-Medical Assist                   | 0                 | 0                | 0                                | 0                               | 230,000           | 4.55                                    |
| Child Support Fees                        | 28,254            | 20,000           | 10,919                           | 22.000                          | 20,000            | 0.00                                    |
| UW Ext Meeting/Trng/Pamph                 | 0                 | 0                | 0                                | 0                               | 0                 | -                                       |
| UW Ext Bulletins-State                    | 0                 | 0                | 0                                | 0                               | 0                 | -                                       |
| UW Ext Materials Testing                  | 255               | 0                | 540                              | 0                               | 0                 | -                                       |
| UW Ext Supply Sales                       | 1,425             | 0                | 15                               | 20                              | 20                | -                                       |
| Timber Sales-Public Works                 | 0                 | 0                | 0                                | 0                               | 0                 |                                         |
| Total Public Charges for Service          | 2,609,896         | 2,567,014        | 1,009,702                        | 2,346,567                       | 2,474,443         | (3.61)                                  |
| Intergov. Chgs for Service                |                   |                  |                                  |                                 |                   |                                         |
| State Reimb-Interpreters                  | 17,340            | 18,000           | 8,490                            | 16,980                          | 18,000            | 0.00                                    |
| TB Dispensary                             | 3,015             | 2,000            | 242                              | 300                             | 1,000             | (50.00)                                 |
| State/Fed-Agencies                        | 0                 | 0                | 0                                | 0                               | 0                 | -                                       |
| SVRS-Voter Registration                   | 150               | 0                | 75                               | 75                              | 0                 | -                                       |
| Local Govt Charges                        | 7,404             | 7,404            | 3,702                            | 22,404                          | 7,404             | 0.00                                    |
| Phone Equip Reimbursement                 | 13,096            | 15,408           | 6,036                            | 13,000                          | 15,732            | 2.10                                    |
| Phone Service Reimbursement               | 151,935           | 148,000          | 76,878                           | 152,000                         | 150,000           | 1.35                                    |
| HIV Testing                               | 0<br>183,207      | 0                | 0<br>93,565                      | 0                               | 0                 | -<br>15.59                              |
| Dept Chgs List Dept<br>Dept Chgs HWY      | 183,207           | 187,878<br>0     | 93,363                           | 170,519<br>0                    | 217,176<br>0      | 15.59                                   |
| Total Intergov. Chgs for Service          | 560,126           | 568,690          | 275,996                          | 585,278                         | 679.312           | 19.45                                   |
| •                                         | 300,120           | 300,030          | 273,330                          | 303,270                         | 079,312           | 19.40                                   |
| Other Revenue                             |                   |                  |                                  |                                 |                   |                                         |
| Interest Income                           | 334,427           | 475,000          | 466,331                          | 740,000                         | 900,000           | 89.47                                   |
| Interest Income                           | 636               | 0                | 0                                | 0                               | 0                 | -                                       |
| Inc/Dec in FMV of Invstmts                | 0                 | 0                | 0                                | 0                               | 0                 | (4.07)                                  |
| Rent<br>Rent                              | 150,645<br>10,980 | 154,100<br>2,000 | 65,259<br>5,130                  | 69,238<br>0                     | 147,372<br>12,300 | (4.37)<br>515.00                        |
| Rent-Equipment                            | 2,033             | 2,000<br>11,700  | 2.081                            | 0                               | 2,100             | (82.05)                                 |
| Sale of County Equip                      | 2,033<br>35,777   | 40,000           | 48.098                           | 52,240                          | 70,000            | 75.00                                   |
| Sale of County Equip                      | 0                 | 40,000           | 40,030                           | 0                               | 70,000            | 73.00                                   |
| Gain/Loss Tax Deed Prop Sale              | 0                 | 0                | 0                                | 0                               | 0                 | -                                       |
| Donations/Contributions                   | 0                 | 0                | 11.404                           | 0                               | 0                 | _                                       |
| Donations-Cato Falls                      | (11,337)          | 500              | 97                               | 200                             | 200               | (60.00)                                 |
| Donations-Maribel Caves                   | 412               | 600              | 84                               | 200                             | 200               | (66.67)                                 |
| Donations-Silver Lk Park                  | 18                | 0                | 16                               | 16                              | Ō                 | ` -                                     |
| Donations-Launch Ramp                     | 17,721            | 20,000           | 10,809                           | 18,000                          | 18,000            | (10.00)                                 |
| Insurance Proceeds Reimb                  | 14,941            | 0                | 6,889                            | 12,000                          | 2,000             | -                                       |
| Fuel-Sales                                | 203,453           | 0                | 44,386                           | 0                               | 156,239           | -                                       |
| Fuel-Sales                                | (147,642)         | 170,000          | (38,971)                         | 0                               | (109,367)         | (164.33)                                |
| Other FBO Sales                           | 12,497            | (119,000)        | 4,751                            | 0                               | 9,500             | (107.98)                                |
| Revenue Clearing                          | 16,530            | 0                | (14,937)                         |                                 | 0                 | -                                       |
| Other                                     | 35,580            | 52,500           | 46,780                           | 27,545                          | 32,018            | (39.01)                                 |
| Total Other Revenue                       | 710,042           | 822,949          | 662,730                          | 925,457                         | 1,242,057         | 50.93                                   |
| Total Revenues                            | 30,954,550        | 31,809,379       | 21,696,237                       | 31,827,946                      | 34,504,858        | 8.47                                    |
|                                           |                   |                  |                                  |                                 |                   |                                         |

General Fund Continued

#### Manitowoc County, WI GENERAL FUND EXPENDITURES

|                                                           |                    |                    | Six Months         | Estimated          |                    | Percent<br>Increase |
|-----------------------------------------------------------|--------------------|--------------------|--------------------|--------------------|--------------------|---------------------|
|                                                           | Expenses<br>2022   | Budget<br>2023     | Experience<br>2023 | Experience<br>2023 | Approved<br>2024   | or<br>(Decrease)    |
| EXPENDITURES RESTATED BY CLAS                             |                    |                    |                    |                    |                    | (200,000)           |
| General Government                                        |                    |                    |                    |                    |                    |                     |
| Non-Department Activity                                   | 1,184              | 345                | 311                | 345                | 164                | (52.35)             |
| County Board                                              | 151,563            | 158,234            | 96,486             | 175,156            | 160,782            | 1.61                |
| Circuit Court Costs                                       | 1,590,320          | 1,612,033          | 662,448            | 1,501,619          | 1,709,453          | 6.04                |
| Register in Probate                                       | 328,948            | 326,904            | 157,840            | 326,047            | 351,083            | 7.40                |
| Court Commissioner                                        | 33,521             | 36,346             | 16,535             | 36,122             | 38,046             | 4.68                |
| Family Court Commissioner                                 | 249,161            | 278,521            | 134,004            | 269,255            | 298,065            | 7.02                |
| Coroner                                                   | 350,840            | 349,621            | 165,181            | 343,750<br>522,709 | 386,033            | 10.41<br>8.68       |
| District Attorney Corporation Counsel                     | 470,250<br>449,151 | 527,417<br>481,223 | 239,282<br>234,984 | 481,223            | 573,220<br>523,848 | 8.86                |
| Executive                                                 | 129,956            | 140,270            | 70,020             | 142,747            | 157,036            | 11.95               |
| County Clerk                                              | 235,286            | 241,422            | 123,262            | 238,005            | 262,480            | 8.72                |
| Central Mailing - Clerk                                   | 49,068             | 63,900             | 60,353             | 64,221             | 68,500             | 7.20                |
| Central Duplicating - Clerk                               | 72,883             | 60,000             | 30,956             | 62,000             | 26,500             | (55.83)             |
| Personnel                                                 | 337,515            | 318,007            | 162,130            | 310,563            | 348,005            | 9.43                |
| Elections - Clerk                                         | 73,724             | 118,312            | 46,555             | 57,122             | 119,325            | 0.86                |
| Comptroller                                               | 744,500            | 736,325            | 389,981            | 736,325            | 752,781            | 2.23                |
| Treasurer                                                 | 258,649            | 261,147            | 124,672            | 231,947            | 287,594            | 10.13               |
| Assessment of Property                                    | 9,400              | 81,165             | 1,060              | 1,889              | 7,806              | (90.38)             |
| Public Property Dept Admin                                | 894,494            | 1,033,348          | 516,585            | 1,060,398          | 1,155,156          | `11.79 <sup>′</sup> |
| Maint - Phone System                                      | 156,068            | 158,572            | 82,592             | 150,955            | 150,317            | (5.21)              |
| Maint - Courthouse                                        | 1,360,609          | 1,143,625          | 863,443            | 1,146,500          | 251,645            | (78.00)             |
| Maint - Office Complex                                    | 319,540            | 229,100            | 89,822             | 244,800            | 128,430            | (43.94)             |
| Maint - Jail                                              | 539,153            | 517,100            | 270,919            | 535,200            | 698,400            | 35.06               |
| Maint - UW-Manitowoc                                      | 138,128            | 149,196            | 95,147             | 180,414            | 114,196            | (23.46)             |
| Maint - Human Services                                    | 116,025            | 174,545            | 138,662            | 197,165            | 184,535            | 5.72                |
| Maint - Hamilton Bldg                                     | 0                  | 0                  | 159,035            | 0                  | 217,146            | =                   |
| Maint - PHS Building                                      | 41,611             | 59,680             | 61,011             | 82,720             | 56,975             | (4.53)              |
| Maint - Admin Office Bldg                                 | 40,020             | 58,980             | 53,336             | 67,800             | 27,885             | (52.72)             |
| Maint - Other Co Buildings                                | 18,911             | 38,476             | 25,637             | 33,176             | 38,876             | 1.04                |
| Maint - C&T Building                                      | 79,164             | 85,760             | 50,103             | 89,100             | 99,735             | 16.30               |
| Maint - Michigan Ave Campus                               | 45,092             | 101,685            | 85,481             | 109,500            | 233,205            | 129.34              |
| Register of Deeds P&Z-Land Records Modern                 | 328,140<br>99,817  | 383,977<br>125,157 | 198,604<br>58,305  | 366,872<br>153,592 | 358,455<br>132,190 | (6.65)<br>5.62      |
| Insurances - General Fund                                 | 132,762            | 131,257            | 132,316            | 126,316            | 121,317            | (7.57)              |
| Total General Government                                  | 9,845,454          | 10,181,650         | 5,597,056          | 10,045,553         | 10,039,184         | (1.40)              |
|                                                           | 3,043,434          | 10, 10 1,000       | 0,007,000          | 10,040,000         | 10,000,104         | (1.40)              |
| Public Saftey                                             | 0.545.070          | 0.700.005          | 4 = 40 0 40        | 0.040.404          | 0.007.400          | = 00                |
| Sheriff - Administration                                  | 2,515,872          | 2,723,385          | 1,549,016          | 2,819,481          | 2,867,102          | 5.28                |
| Sheriff - Training                                        | 83,405             | 88,750             | 40,859             | 78,001             | 88,750             | 0.00                |
| Sheriff - Traffic Patrol                                  | 5,129,033          | 5,118,872          | 2,686,528          | 5,217,954          | 5,452,137          | 6.51                |
| Sheriff - Snowmobile Patrol Sheriff - Water Safety Patrol | 184<br>455         | 1,300              | 99<br>12           | 0<br>1,012         | 1,300<br>3,400     | 0.00                |
| Joint Dispatch Center                                     | 455<br>1,747,887   | 2,800<br>1,917,791 | 840,427            | 1,605,235          | 2,004,442          | 21.43<br>4.52       |
| Communications Activity                                   | 1,041,662          | 1,079,409          | 800,988            | 1,069,925          | 1,163,399          | 7.78                |
| Emergency Management                                      | 167,385            | 190,228            | 104,586            | 190,228            | 176,068            | (7.44)              |
| Emerg Mgmt - Nuclear Prepa                                | 180,028            | 236,887            | 131,014            | 232,371            | 246,325            | 3.98                |
| Emerg Mgmt - EPCRA / LEPC                                 | 21,496             | 24,635             | 5,448              | 24,635             | 17,719             | (28.07)             |
| Emerg Mgmt - HAZMAT                                       | 10,580             | 22,449             | 5,255              | 22,449             | 23,257             | 3.60                |
| Correctional Institutions                                 | 4,983,472          | 5,342,786          | 2,534,459          | 5,279,750          | 5,591,047          | 4.65                |
| Correctional Institutions NNAI                            | 84,443             | 31,055             | 31,588             | 60,000             | 60,000             | 93.21               |
| Metro Drug                                                | 489,399            | 424,936            | 223,883            | 458,290            | 471,332            | 10.92               |
| Sheriff - Retiree Benefits                                | 11,620             | 11,364             | 5,810              | 0                  | 11,364             | 0.00                |
| Total Public Saftey                                       | 16,466,919         | 17,216,647         | 8,959,974          | 17,059,331         | 18,177,642         | 5.58                |
| Public Works                                              |                    |                    |                    |                    |                    |                     |
| Airport                                                   | 453,774            | 638,801            | 210,859            | 0                  | 445,594            | (30.25)             |
| Solid Waste Dept Admin                                    | 164,390            | 159,100            | 74,303             | 155,845            | 167,971            | 5.58                |
| Total Public Works                                        | 618,165            | 797,901            | 285,162            | 155,845            | 613,565            | (23.10)             |

## Manitowoc County, WI GENERAL FUND EXPENDITURES

|                                    | Expenses<br>2022 | Budget<br>2023 | Six Months<br>Experience<br>2023 | Estimated<br>Experience<br>2023 | Approved 2024 | Percent<br>Increase<br>or<br>(Decrease) |
|------------------------------------|------------------|----------------|----------------------------------|---------------------------------|---------------|-----------------------------------------|
| General Fund Continued:            |                  |                |                                  |                                 |               |                                         |
| Health & Human Services            |                  |                |                                  |                                 |               |                                         |
| Child Support                      | 271,004          | 310,507        | 126,552                          | 306,416                         | 333,352       | 7.36                                    |
| Child Support-(Dedicated)          | 563,708          | 657,831        | 314,172                          | 474,427                         | 719,360       | 9.35                                    |
| Child Support-(Mixed)              | 43,524           | 65,155         | 7,661                            | 42,293                          | 77,418        | 18.82                                   |
| PHS - Communicable Dis Prev        | 6,835            | 6,100          | 2,324                            | 6,100                           | 6,100         | 0.00                                    |
| PHS - Covid-19 Pandemic            | 292,510          | 100,875        | 70,222                           | 171,547                         | 0             | (100.00)                                |
| PHS - Prevention Block Grant       | 8,146            | 9,360          | 3,705                            | 8,000                           | 8,000         | (14.53)                                 |
| PHS - GPR Lead                     | 13,940           | 11,887         | 5,863                            | 11,150                          | 13,851        | 16.52                                   |
| ARPA 3/3/21 - 12/31/24             | 333,732          | 62,675         | 151,846                          | 41,960                          | 77,587        | 23.79                                   |
| PHI                                | 0                | 0              | 0                                | 0                               | 84,232        | -                                       |
| PHS - Healthy Start                | 28,886           | 25,482         | 14,216                           | 25,667                          | 24,165        | (5.17)                                  |
| PHS - IAP Immunization Grant       | 21,678           | 16,571         | 9,703                            | 17,125                          | 119,772       | 622.78                                  |
| PHS - Vaccination Suppl #4         | 70,350           | 52,156         | 38,884                           | 53,441                          | 0             | (100.00)                                |
| PHEP DWD Supplment                 | 68,263           | 25,421         | 8,649                            | 45,818                          | 77,919        | 206.51                                  |
| PHS - Bioter/PHEP                  | 40,714           | 63,085         | 31,903                           | 62,934                          | 57,993        | (8.07)                                  |
| PHS - WIC Program Admin            | 17,812           | 18,300         | 9,050                            | 32,364                          | 33,925        | 85.38                                   |
| PHS - WIC Nutrition                | 119,255          | 100,686        | 57,968                           | 117,911                         | 103,851       | 3.14                                    |
| PHS - WIC Breast Feeding           | 24,451           | 22,013         | 11,467                           | 25,402                          | 25,045        | 13.77                                   |
| PHS - WIC Client Services          | 111,467          | 102,360        | 56,299                           | 112,599                         | 124,250       | 21.39                                   |
| PHS - WIC BF Peer Counseling       | 0                | 0              | 0                                | 0                               | 0             | -                                       |
| PHS - Prenatal Care Coord          | 0                | 0              | 0                                | 0                               | 0             | =                                       |
| PHS - Adminstrative Support        | 104,234          | 209,445        | 129,162                          | 229,337                         | 173,242       | (17.29)                                 |
| PHS - Environmental Health         | 303,236          | 335,634        | 164,668                          | 334,296                         | 355,309       | 5.86                                    |
| PHS - General Public Health        | 333,380          | 779,121        | 261,091                          | 509,562                         | 802,943       | 3.06                                    |
| Veterans Service Office            | 250,468          | 296,069        | 153,894                          | 49,860                          | 323,826       | 9.38                                    |
| Veterans Service Commission        | 18,179           | 19,500         | 12,242                           | 20,118                          | 19,500        | 0.00                                    |
| Total Health & Human Services      | 3,046,044        | 3,290,233      | 1,642,510                        | 2,698,327                       | 3,561,640     | 8.25                                    |
| Culture, Education, Recreation     |                  |                |                                  |                                 |               |                                         |
| Public Library Grant               | 949.265          | 936.497        | 936.497                          | 936.497                         | 952.679       | 1.73                                    |
| Parks                              | 443,936          | 418,948        | 169,912                          | 418.118                         | 267,621       | (36.12)                                 |
| Parks - Snowmobile Trails          | 66,980           | 154,320        | 0                                | 136,814                         | 72,120        | (53.27)                                 |
| University Extension               | 244,088          | 286,022        | 51,170                           | 288,919                         | 290,341       | 1.51                                    |
| University Extension-State         | 250              | 3,000          | 490                              | 0                               | 0             | (100.00)                                |
| UW Ext - Parenting Grant           | 0                | 0,000          | 0                                | 0                               | 0             | (100.00)                                |
| Total Culture,Education,Recreation | 1,710,018        | 1,804,287      | 1,162,290                        | 1,785,848                       | 1,588,261     | (11.97)                                 |
|                                    |                  |                |                                  |                                 |               |                                         |
| Conservation/Development           | _                |                | _                                |                                 |               |                                         |
| Parks - County Conservatio         | 0                | 2,880          | 0                                | 5,103                           | 2,880         | 0.00                                    |
| Planning and Zoning                | 1,016,784        | 1,103,176      | 589,438                          | 1,109,683                       | 1,193,849     | 8.22                                    |
| Board of Adjustment                | 32,121           | 30,036         | 3,955                            | 13,570                          | 37,836        | 25.97                                   |
| Total Conservation/Development     | 1,048,904        | 1,136,092      | 593,393                          | 1,128,356                       | 1,234,565     | 8.67                                    |
| Total Expenditures                 | 32,735,505       | 34,426,809     | 18,240,385                       | 32,873,260                      | 35,214,858    | 2.29                                    |

General Fund Concluded

## Manitowoc County, WI HUMAN SERVICES SPECIAL REVENUE FUND

|                                                      | Experience<br>2022 | Budget<br>2023    | Six Months<br>Experience<br>2023 | Estimated<br>Experience<br>2023 | Approved<br>2024  | Percent<br>Increase<br>or<br>(Decrease) |
|------------------------------------------------------|--------------------|-------------------|----------------------------------|---------------------------------|-------------------|-----------------------------------------|
| REVENUE:                                             |                    |                   |                                  |                                 |                   |                                         |
| Property Taxes                                       | 6,302,730          | 5,792,729         | 5,792,729                        | 5,792,729                       | 5,708,018         | (1.46)                                  |
| Intergovern Grants & Aids                            | _                  |                   |                                  |                                 |                   |                                         |
| OPIOD Settlement                                     | 0                  | 250,000           | 0                                | 250,000                         | 300,000           | 20.00                                   |
| Anit-Human Trafficking Grant                         | 0                  | 75,000            | 0                                | 88,534                          | 120,000           | 60.00                                   |
| Subsidized Guardianship Reim                         | 46,860             | 72,369<br>5,670   | 16,099                           | 32,000                          | 45,000            | (37.82)                                 |
| THIS IS A TITLE ACCOUNT ONLY COVID-19 Care Providers | 0<br>0             | 5,670<br>0        | 0                                | 0                               | 0<br>0            | (100.00)                                |
| Opioid Grant                                         | 660,560            | 633,822           | (175,903)                        | 8,868                           | 658,868           | 3.95                                    |
| Enhanced Funding                                     | 81,365             | 95,723            | (175,505)                        | 80,000                          | 95,000            | (0.76)                                  |
| TAD Grant                                            | 142,396            | 142,396           | 0                                | 142,396                         | 150,000           | 5.34                                    |
| Youth Indepnd Lvng ETV                               | 0                  | 0                 | 0                                | 0                               | 0                 | -                                       |
| Mental Hlth Block Grant                              | 35,127             | 35,127            | 35,127                           | 35,127                          | 35,127            | 0.00                                    |
| MHBG Supplemental Award                              | 0                  | 0                 | 0                                | 0                               | 0                 | -                                       |
| AODA Grant                                           | 0                  | 0                 | 0                                | 0                               | 0                 | -                                       |
| AODA Block Grant                                     | 140,547            | 140,547           | 59,434                           | 120,000                         | 120,000           | (14.62)                                 |
| Base County Allocation (NOTE A)                      | 4,579,639          | 4,579,297         | 1,054,125                        | 4,579,297                       | 4,579,639         | 0.01                                    |
| Prior Year State Aid                                 | 454,708            | 400,000           | 81,855                           | 450,000                         | 450,000           | 12.50                                   |
| Child Day Care                                       | 102,846            | 135,459           | 28,770                           | 100,000                         | 100,000           | (26.18)                                 |
| Youth Aids<br>Youth Aids/AODA                        | 616,634<br>12,118  | 634,203<br>12,118 | 294,128<br>6,059                 | 625,000                         | 625,000<br>12,118 | (1.45)<br>0.00                          |
| Intensive Supervision                                | 12,116             | 12,116            | 0,039                            | 12,118<br>0                     | 12,116            | 0.00                                    |
| Lincoln Hills Escrow                                 | 0                  | 0                 | 0                                | 0                               | 0                 | -                                       |
| Youth Indepnd Lvng Ini                               | 0                  | 0                 | 0                                | 0                               | 0                 | _                                       |
| IMD OBRA Relocations                                 | 0                  | 0                 | 0                                | 0                               | 0                 | _                                       |
| Family Support                                       | 0                  | 0                 | 0                                | 0                               | 0                 | -                                       |
| Birth to Three                                       | 192,969            | 198,375           | 96,485                           | 192,970                         | 192,970           | (2.72)                                  |
| COP                                                  | 83,070             | 82,730            | 22,521                           | 60,000                          | 102,000           | 23.29                                   |
| IM Aid                                               | 593,656            | 607,624           | 356,821                          | 607,624                         | 602,808           | (0.79)                                  |
| Waiver Savings Children 1st                          | 15,962             | 0                 | 0                                | 10,000                          | 15,000            | -                                       |
| Program Integrity                                    | 29,523             | 53,745            | 4,869                            | 25,000                          | 30,000            | (44.18)                                 |
| LIHEAP Administration                                | 134,619            | 120,004           | 52,680                           | 134,619                         | 0                 | (100.00)                                |
| HSD Grant Revenue                                    | 33,247<br>0        | 80,330            | 0                                | 3,500                           | 49,000            | (39.00)                                 |
| W-2 Revenue<br>Kinship Care                          | 454,230            | 0<br>452,016      | 149,160                          | 0<br>452,016                    | 0<br>453,000      | 0.22                                    |
| Family Preservation                                  | 454,230            | 452,010           | 149,100                          | 452,010                         | 453,000           | 0.22                                    |
| Children/Families Incentive                          | 52,345             | 52,345            | 52,345                           | 52,345                          | 52,345            | 0.00                                    |
| Locally Matched                                      | 58,215             | 32,997            | 0                                | 33,000                          | 93,000            | 181.84                                  |
| Coordinated Svcs Team                                | 60,000             | 60,000            | 53,527                           | 60,000                          | 60,000            | 0.00                                    |
| Foster Parent PreServices                            | 17,019             | 18,346            | (3,921)                          | 15,000                          | 16,000            | (12.79)                                 |
| Childrn LT Suppt Autism                              | 553,867            | 514,561           | 60,317                           | 939,561                         | 660,000           | 28.26                                   |
| WIMCR Revenue                                        | 874,904            | 1,700,000         | 440,241                          | 1,150,000                       | 1,700,000         | 0.00                                    |
| Foster Prnt Backgrnd Ck                              | 0                  | 5,000             | 0                                | 0                               | 0                 | (100.00)                                |
| Community MH Program                                 | 426,416            | 426,416           | 106,604                          | 426,416                         | 426,416           | 0.00                                    |
| WI TSS Funds                                         | 98,949             | 298,089           | 0                                | 298,089                         | 200,000           | (32.91)                                 |
| Car Seat Grant                                       | 5,247              | 2,578             | 0                                | 5,000                           | 4,500             | 74.55                                   |
| Winn/Mendota Refunds Federal Overmatch-State         | 12,168<br>461,850  | 25,000<br>500,000 | 0                                | 10,000<br>450,000               | 15,000<br>500,000 | (40.00)<br>0.00                         |
| Adult Protective Serv Rev                            | 79,004             | 79,004            | 39,502                           | 79,004                          | 79,004            | 0.00                                    |
| DSP-Placement Stability                              | 5,670              | 7 5,004           | 0                                | 7 3,004                         | 73,004            | 0.00                                    |
| TSSF Grant (SPARC 3645)                              | 101,248            | 0                 | 35,225                           | 90,000                          | 90,000            | _                                       |
| YA Grant#2                                           | 33,499             | 38,114            | 15,766                           | 0                               | 38,000            | (0.30)                                  |
| YA GRANT#14 KIDS AT HOPE CUL                         | 0                  | 12,832            | 0                                | 0                               | 12,832            | 0.00                                    |
| YA Grant #16 (LEO GRANT)                             | 112,500            | 112,500           | 0                                | 0                               | 112,500           | 0.00                                    |
| Normalcy Opportunities                               | 16,125             | 15,000            | 1,490                            | 0                               | 15,000            | 0.00                                    |
| SABG 533288                                          | 70,836             | 70,836            | 0                                | 0                               | 70,836            | 0.00                                    |
| SABG 533291                                          | 20,239             | 20,239            | 0                                | 0                               | 20,239            | 0.00                                    |
| SABG 533292                                          | 10,119             | 10,119            | 0                                | 0                               | 10,119            | 0.00                                    |
| MHBG 533287                                          | 55,904             | 55,904            | 0                                | 55,904                          | 55,904            | 0.00                                    |

## Manitowoc County, WI HUMAN SERVICES SPECIAL REVENUE FUND

|                                           | Experience<br>2022 | Budget<br>2023   | Six Months<br>Experience<br>2023 | Estimated<br>Experience<br>2023 | Approved<br>2024 | Percent<br>Increase<br>or<br>(Decrease) |
|-------------------------------------------|--------------------|------------------|----------------------------------|---------------------------------|------------------|-----------------------------------------|
| McKinsey Grant 548                        | 68,741             | 68,741           | 0                                | 0                               | 68,741           | 0.00                                    |
| Total Intergovern Grants & Aids           | 11,536,201         | 12,856,435       | 2,883,326                        | 11,673,388                      | 13,035,966       | 1.40                                    |
| Fines Forfaitures Depolties               |                    |                  |                                  |                                 |                  |                                         |
| Fines,Forfeitures,Penalties OWI Surcharge | 44,753             | 40,000           | 18,830                           | 0                               | 40,000           | 0.00                                    |
| Total Fines,Forfeitures,Penalties         | 44,753             | 40,000           | 18,830                           | 0                               | 40,000           | 0.00                                    |
| rotar mes, orientales, chantes            | 44,733             | 40,000           | 10,000                           | Ü                               | 40,000           | 0.00                                    |
| Public Charges for Service                |                    |                  |                                  |                                 |                  |                                         |
| Mental HIth Outpatient                    | 19,973             | 12,000           | 9,326                            | 48,438                          | 2,000            | (83.33)                                 |
| Mental Hith Inpatient                     | 54,883             | 71,000           | 24,219                           | 18,652                          | 52,000           | (26.76)                                 |
| IDP Fees                                  | 76,150             | 76,000           | 43,000                           | 0                               | 80,000           | 5.26                                    |
| AODA Jungatient                           | 611                | 3,000            | 245                              | 0                               | 600              | (80.00)                                 |
| AODA Inpatient                            | 2,366<br>0         | 9,500            | 713<br>0                         | 0<br>0                          | 3,000<br>0       | (68.42)                                 |
| Service Fees Court Service Fees           | 1,797              | 150<br>10,000    | 175                              | 0                               | 1,000            | (100.00)<br>(90.00)                     |
| Client Revenue                            | 4,000              | 5,000            | 775                              | 0                               | 5,000            | 0.00                                    |
| Parental Fee-State Match                  | 4,000              | 821              | 3,349                            | 1,300                           | 3,700            | 350.67                                  |
| Client Self-pay MH                        | 62,121             | 68,000           | 12,576                           | 60,000                          | 65,000           | (4.41)                                  |
| Food Stamp Coll-Takebacks                 | 11,199             | 10,000           | 5,112                            | 10,000                          | 11,000           | 10.00                                   |
| Other GR Revenues                         | 15,278             | 13,000           | 7,965                            | 15,000                          | 15,000           | 15.38                                   |
| Foster Home Refunds                       | 290,490            | 310,000          | 146,020                          | 0                               | 300,000          | (3.23)                                  |
| Group Home Refunds                        | 3,109              | 10,000           | 6,266                            | 0                               | 10,000           | 0.00                                    |
| Child Care Institn Refund                 | 6,390              | 12,000           | 0                                | 0                               | 7,000            | (41.67)                                 |
| Insurance Pmts WPS TPA                    | 3,872,049          | 2,572,664        | 345,502                          | 3,750,000                       | 4,000,000        | 55.48                                   |
|                                           |                    | Services SRF Cor |                                  | , ,                             | , ,              |                                         |
| Public Charges for Service Continued      |                    |                  |                                  |                                 |                  |                                         |
| Shelter Care Refunds                      | 1,247              | 1,247            | 0                                | 0                               | 1,245            | (0.16)                                  |
| Subsidized Guardianship Rev               | 5,448              | 5,000            | 2,958                            | 0                               | 5,500            | 10.00                                   |
| Total Public Charges for Service          | 4,427,112          | 3,189,382        | 608,200                          | 3,903,390                       | 4,562,045        | 43.04                                   |
| Intergov. Chgs for Service                |                    |                  |                                  |                                 |                  |                                         |
| Mental Hith Outptnt MA                    | 67,236             | 55,000           | 23,599                           | 47,198                          | 55,000           | 0.00                                    |
| AODA Outpatient MA                        | 69,394             | 63,000           | 7,301                            | 0                               | 65,000           | 3.17                                    |
| MA Targeted Case Mgmnt                    | 9,215              | 10,000           | 2,679                            | 5,358                           | 10,000           | 0.00                                    |
| CSP Outpatient MA                         | 136,701            | 150,000          | 33,364                           | 100,000                         | 135,000          | (10.00)                                 |
| CCS MA                                    | 3,253,239          | 4,286,000        | 1,082,040                        | (3,246,120)                     | 4,640,000        | 8.26                                    |
| DD Case Mgmt MA                           | 53,176             | 90,000           | 25,541                           | 50,000                          | 50,000           | (44.44)                                 |
| Birth to Three MA                         | 64,661             | 63,000           | 29,536                           | 63,000                          | 65,000           | 3.17                                    |
| Crisis MA Revenue                         | 301,364            | 350,000          | 75,128                           | 175,000                         | 350,000          | 0.00                                    |
| Medicare Revenue                          | 30,909             | 35,000           | 9,432                            | 22,000                          | 35,000           | 0.00                                    |
| Other Counties Charges                    | 0                  | 0                | 0                                | 0                               | 0                | -                                       |
| Dept Chgs Aging Servcs                    | 0                  | 0                | 0                                | 0                               | 0                |                                         |
| Total Intergov. Chgs for Service          | 3,985,894          | 5,102,000        | 1,288,621                        | (2,783,564)                     | 5,405,000        | 5.94                                    |
| Other Revenue                             |                    |                  |                                  |                                 |                  |                                         |
| Other                                     | 1,047              | 1,216            | 1,186                            | 1,200                           | 1,200            | (1.32)                                  |
| Total Other Revenue                       | 1,047              | 1,216            | 1,186                            | 1,200                           | 2,200            | 80.92                                   |
| Total Revenues                            | 26,297,737         | 26,981,762       | 10,592,892                       | 18,587,143                      | 28,753,229       | 6.57                                    |
| EXPENDITURES:                             |                    |                  |                                  |                                 |                  |                                         |
| Health & Human Services                   |                    |                  |                                  |                                 |                  |                                         |
| Mental Health                             | 1,886,152          | 1,856,121        | 672,900                          | 1,479,518                       | 1,507,747        | (18.77)                                 |
| Alcohol, Other Drug Abuse                 | 580,914            | 438,677          | 180,540                          | 363,723                         | 425,432          | (3.02)                                  |
| Chronically Mentally III                  | 3,424,440          | 3,215,787        | 1,569,156                        | 3,111,191                       | 3,282,287        | 2.07                                    |
| Intoxicated Driver Program                | 120,290            | 135,468          | 84,767                           | 169,443                         | 186,934          | 37.99                                   |
| Crisis On Call                            | 446,874            | 722,172          | 324,551                          | 664,032                         | 696,122          | (3.61)                                  |
| Birth To Three                            | 642,598            | 587,074          | 430,574                          | 856,778                         | 737,995          | 25.71                                   |
| Adult Protective Services                 | 632,179            | 674,570          | 320,666                          | 625,180                         | 701,469          | 3.99                                    |
| CLTS-MH-State Match                       | 279,433            | 551,401          | 142,652                          | 277,264                         | 280,000          | (49.22)                                 |
|                                           |                    |                  |                                  |                                 |                  | •                                       |

## Manitowoc County, WI HUMAN SERVICES SPECIAL REVENUE FUND

|                                       |             |                  |            |             |             | Percent    |
|---------------------------------------|-------------|------------------|------------|-------------|-------------|------------|
|                                       |             | 5                | Six Months | Estimated   |             | Increase   |
|                                       | Experience  | Budget           | Experience | Experience  | Approved    | or         |
|                                       | 2022        | 2023             | 2023       | 2023        | 2024        | (Decrease) |
| CLTS-DD-State Match                   | 886,130     | 2,351,620        | 361,443    | 722,885     | 843,000     | (64.15)    |
| CLTS-PD-State Match                   | 78,805      | 127,625          | 36,999     | 67,007      | 81,000      | (36.53)    |
| Juvenile Therapy Services             | 19,755      | 17,000           | 13,735     | 17,000      | 17,000      | 0.00       |
| CCS-Comprehensive Commun Srv.         | 3,459,083   | 4,546,484        | 1,780,708  | 3,873,091   | 4,671,848   | 2.76       |
| State Opioid Response                 | 673,324     | 669,263          | 426,551    | 843,705     | 818,179     | 22.25      |
| Economic Support                      | 1,165,964   | 1,212,457        | 614,016    | 1,228,369   | 1,321,073   | 8.96       |
| Program Integrity                     | 45,973      | 64,924           | 10,578     | 21,478      | 28,010      | (56.86)    |
| WHEAP Administration                  | 103,520     | 94,475           | 46,712     | 89,091      | 0           | (100.00)   |
| HSD Agency Management                 | 189,978     | 172,155          | 202,264    | 421,122     | 326,033     | 89.38      |
| HSD Agency Support & Overhead         | 1,442,012   | 1,684,905        | 957,394    | 1,812,109   | 1,879,331   | 11.54      |
| Human Services                        | 4,252,227   | 4,423,406        | 2,270,321  | 4,259,359   | 5,405,804   | 22.21      |
|                                       | Human       | Services SRF Con | ntinued    |             |             |            |
| Expenditures Continued                |             |                  |            |             |             |            |
| Child Care                            | 32,811      | 51,732           | 13,478     | 27,242      | 31,000      | (40.08)    |
| Youth Aids                            | 1,158,959   | 1,227,283        | 582,243    | 1,266,614   | 1,300,287   | 5.95       |
| Alternate Care                        | 2,806,824   | 2,247,363        | 1,514,194  | 2,381,786   | 2,399,668   | 6.78       |
| Purchase of Services                  | 110,638     | 111,000          | 46,741     | 95,829      | 100,000     | (9.91)     |
| Childrens COP                         | 72,056      | 82,730           | 49,240     | 98,481      | 100,000     | 20.88      |
| County Owned Home-16th St             | 13,953      | 30,576           | 2,959      | 11,832      | 14,232      | (53.45)    |
| Treatment Altrn & Divers              | 175,184     | 180,624          | 88,998     | 173,821     | 199,302     | 10.34      |
| Total Expenditures                    | 28,079,291  | 27,675,034       | 12,744,381 | 26,147,950  | 28,794,229  | 4.04       |
| Excess Revenue Over (Under) Expenditu | (1,781,553) | (693,272)        |            | (7,560,807) | (41,000)    |            |
| Fund Balance - January 1              | 2,328,477   | 546,923          |            | 546,923     | (7,013,883) |            |
| Sales of Note                         | 0           | 0                |            | 0           | 0           |            |
| Fund Balance - December 31            | 546,923     | (146,349)        |            | (7,013,883) | (7,054,883) |            |