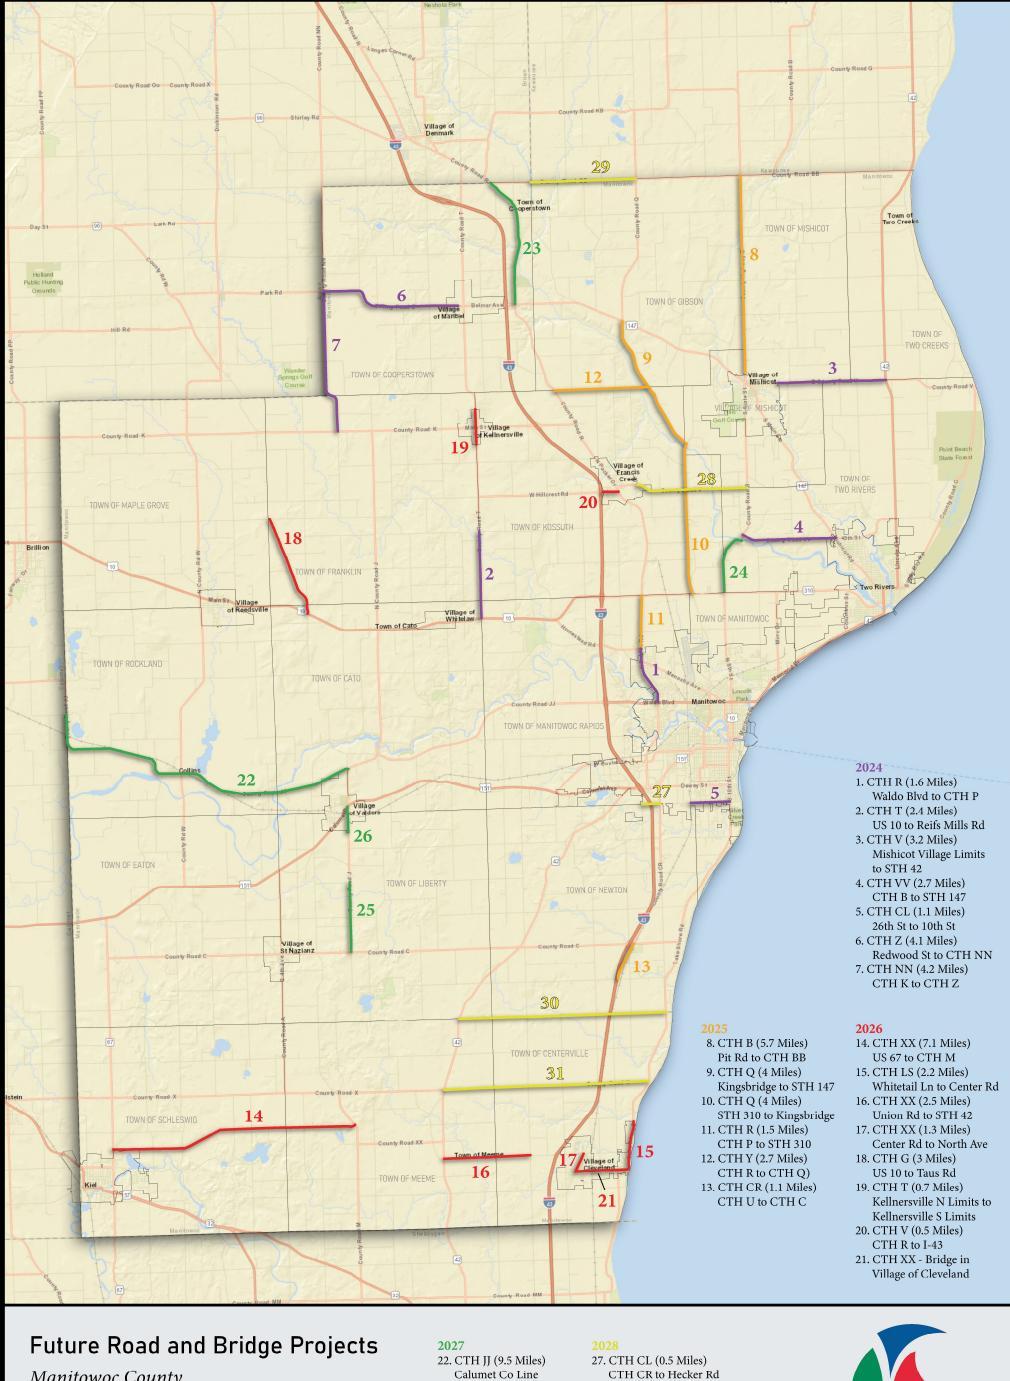

## Manitowoc County, WI HIGHWAY ROADS AND BRIDGES SPECIAL REVENUE FUND

|                                          | Experience<br>2022 | Budget<br>2023 | Six Months<br>Experience<br>2023 | Estimated<br>Experience<br>2023 | Approved<br>2024 | Percent<br>Increase<br>or<br>(Decrease) |
|------------------------------------------|--------------------|----------------|----------------------------------|---------------------------------|------------------|-----------------------------------------|
| REVENUE:                                 |                    |                |                                  | ·                               |                  |                                         |
| Property Taxes                           | 4,213,592          | 4,442,983      | 4,442,983                        | 4,442,983                       | 4,228,810        | (4.82)                                  |
| Bridge Aid Prop Taxes                    | 338,983            | 135,933        | 135,933                          | 135,933                         | 453,247          | 233.43                                  |
| Total Property Taxes                     | 4,552,575          | 4,578,916      | 4,578,916                        | 4,578,916                       | 4,682,057        | 2.25                                    |
| Intergovern Grants & Aids                |                    |                |                                  |                                 |                  |                                         |
| State Transportation Aid                 | 1,719,618          | 1,800,000      | 453,376                          | 1,813,502                       | 1,900,000        | 5.56                                    |
| Intergovern Grants & Aids                | 1,719,618          | 1,800,000      | 453,376                          | 1,813,502                       | 1,900,000        | 5.56                                    |
| Total Revenues                           | 6,272,193          | 6,378,916      | 5,032,292                        | 6,392,418                       | 6,582,057        | 3.18                                    |
| EXPENDITURES:<br>Public Works            |                    |                |                                  |                                 |                  |                                         |
| County Road Maintenance                  | 2,000,717          | 2,353,564      | 933,308                          | 2,079,058                       | 1,477,197        | (37.24)                                 |
| County Road/Brdg Construction            | 3,072,417          | 5,359,419      | 1,329,045                        | 5,527,428                       | 8,401,613        | 56.76                                   |
| County Winter Snow Removal               | 927,471            | 1,030,000      | 726,721                          | 1,150,000                       | 1,250,000        | 21.36                                   |
| Town Bridge Aid                          | 338,983            | 135,933        | 135,933                          | 135,933                         | 453,247          | 233.43                                  |
| Total Expenditures                       | 6,339,589          | 8,878,916      | 3,125,007                        | 8,892,419                       | 11,582,057       | 30.44                                   |
| Excess Revenue Over (Under) Expenditures | (67,396)           | (2,500,000)    |                                  | (2,500,001)                     | (5,000,000)      |                                         |
| Other Financing Sources (Uses)           |                    |                |                                  |                                 |                  |                                         |
| Sale or Notes or Bonds                   | 0                  | 2,500,000      |                                  | 2,500,000                       | 5,000,000        |                                         |
| Sales of Note                            | 0                  | 0              |                                  | 0                               | 0                |                                         |
| General Fund                             | 0                  | 0              |                                  | 0                               | 0                |                                         |
| Transfer From Fund Balance               | 0                  | 0              |                                  | 0                               | 0                |                                         |
| Total Other Financing items              | 0                  | 2,500,000      |                                  | 2,500,000                       | 5,000,000        |                                         |
| Excess Revenue & Other Sources           |                    |                |                                  |                                 |                  |                                         |
| Over (Under) Expenditures & Other Uses   | (67,396)           | 0              |                                  | (1)                             | 0                |                                         |
| Fund Balance - January 1                 | 48,559             | (18,837)       |                                  | (18,837)                        | (18,838)         |                                         |
| Fund Balance - December 31               | (10 027)           | (10.027)       |                                  | (10.020)                        | (18,838)         |                                         |
| runu Balance - December 31               | (18,837)           | (18,837)       |                                  | (18,838)                        | (10,030)         |                                         |
|                                          |                    |                |                                  |                                 |                  |                                         |
| EXPENDITURES RESTATED BY OBJECT:         |                    |                | Circ Manualla                    | F-4:41                          |                  | Percent                                 |
|                                          | Evporiones         | Budget         | Six Months<br>Experience         | Estimated<br>Experience         | Approved         | Increase<br>or                          |
|                                          | Experience<br>2022 | Budget<br>2023 | 2023                             | 2023                            | Approved<br>2024 | (Decrease)                              |
| Contracted Services                      | 365,983            | 526,925        | 180,484                          | 506,942                         | 740,033          | 40.44                                   |
| Operation & Maintenance                  | 5,973,606          | 8,351,991      | 2,944,522                        | 8,385,477                       | 10,842,024       | 29.81                                   |
| Total Expenditures                       | 6,339,589          | 8,878,916      | 3,125,007                        | 8,892,419                       | 11,582,057       | 30.44                                   |
| 4 · · - · ·                              | -,,                | -,,9           | -,,                              | -,,                             | .,,              |                                         |

Highway Roads & Bridges Special Revenue Fund Concluded

## Manitowoc County, WI SOLID WASTE RECYCLING SPECIAL REVENUE FUND

|                                                  | Experience<br>2022 | Budget<br>2023  | Six Months<br>Experience<br>2023 | Estimated<br>Experience<br>2023 | Approved<br>2024 | Percent<br>Increase<br>or<br>(Decrease) |
|--------------------------------------------------|--------------------|-----------------|----------------------------------|---------------------------------|------------------|-----------------------------------------|
| REVENUE:                                         |                    |                 |                                  |                                 |                  |                                         |
| Property Taxes                                   |                    |                 |                                  |                                 |                  |                                         |
| Property Taxes                                   | 542,089            | 539,986         | 539,986                          | 539,986                         | 539,986          | 0.00                                    |
| Public Charges for Service                       |                    |                 |                                  |                                 |                  |                                         |
| Recycling Charges                                | 572,834            | 531,556         | 162,890                          | 531,556                         | 555,887          | 4.58                                    |
| Recycling-Shingles                               | 0                  | 0               | 0                                | 0                               | 0                | -                                       |
| Timber Sales-Public Works                        | 0                  | 0               | 0                                | 0                               | 0                |                                         |
|                                                  | 572,834            | 531,556         | 162,890                          | 531,556                         | 555,887          | 4.58                                    |
| Other Revenue                                    |                    |                 |                                  | _                               |                  |                                         |
| Rent                                             | 0                  | 0               | 0                                | 0                               | 0                | (400.00)                                |
| Sale of County Equip                             | 2,185<br>0         | 15,000<br>0     | 26,860                           | 26,860                          | 0<br>0           | (100.00)                                |
| Donations/Contributions Special Projects Revenue | 24,592             | 10,852          | 0<br>971                         | 0<br>971                        | 10,852           | 0.00                                    |
| Special i Tojecis Neveride                       | 26,777             | 25,852          | 27,831                           | 27,831                          | 10,852           | 0.00                                    |
|                                                  | 20,777             | 20,002          | 27,001                           | 27,001                          | 10,002           |                                         |
| Total Revenue                                    | 1,141,700          | 1,097,394       | 730,707                          | 1,099,373                       | 1,106,725        | 0.85                                    |
| EXPENDITURES: Public Works                       |                    |                 |                                  |                                 |                  |                                         |
| Recycling Operation                              | 1,147,222          | 1,098,902       | 553,058                          | 1,033,216                       | 1,106,725        | 0.71                                    |
| resolvening operation                            | .,,                | .,000,002       | 000,000                          | .,000,2.0                       | .,,              | · · · ·                                 |
| Total Expenditures                               | 1,147,222          | 1,098,902       | 553,058                          | 1,033,216                       | 1,106,725        | 0.71                                    |
| Excess Revenue Over (Under) Expenditures         | (5,521)            | (1,508)         |                                  | 66,157                          | 0                |                                         |
| Other Financing Sources (Uses)                   |                    |                 |                                  |                                 |                  |                                         |
| Economic Dev CPF                                 | 0                  | 0               |                                  | 0                               | 0                |                                         |
| Sales of Note                                    | 0                  | 0               |                                  | 0                               | 0                |                                         |
| General Fund                                     | 0                  | 0               |                                  | 0                               | 0                |                                         |
| Total Other Financing Sources (Uses)             | 0                  | 0               |                                  | 0                               | 0                |                                         |
| Fund Balance - January 1                         | 139,770            | 134,249         |                                  | 134,249                         | 200,406          |                                         |
| Fund Balance - December 31                       | 134,249            | 132,741         |                                  | 200,406                         | 200,406          |                                         |
| EXPENDITURES RESTATED BY OBJECT:                 |                    |                 |                                  |                                 |                  | Percent                                 |
|                                                  |                    |                 | Six Months                       | Estimated                       |                  | Increase                                |
|                                                  | Experience         | Budget          | Experience                       | Experience                      | Approved         | or                                      |
|                                                  | 2022               | 2023            | 2023                             | 2023                            | 2024             | (Decrease)                              |
| Personal Services                                | 71,977             | 90,764          | 43,805                           | 92,609                          | 96,949           | 6.81                                    |
| Contracted Services                              | 890,682            | 890,975         | 395,791                          | 808,465                         | 908,246          | 1.94                                    |
| Operation & Maintenance                          | 74,660             | 59,210          | 32,570                           | 51,250                          | 66,010           | 11.48                                   |
| Fixed Charges<br>Outlay                          | 5,056<br>104,846   | 2,953<br>55,000 | 6,008<br>74,884                  | 6,008<br>74,884                 | 5,520<br>30,000  | 86.93<br>(45.45)                        |
| Total Expenditures                               | 1,147,222          | 1,098,902       | 553,058                          | 1,033,216                       | 1,106,725        | <u>(45.45)</u><br>0.71                  |
| Total Expolicitures                              | 1, 171,222         | 1,000,002       | 000,000                          | 1,000,210                       | 1,100,120        | 0.7 1                                   |

Solid Waste Recycling Fund Concluded

## Manitowoc County, WI SOLID WASTE DISPOSAL SPECIAL REVENUE FUND

| REVENUE:                                       | Experience<br>2022 | Budget<br>2023 | Six Months<br>Experience<br>2023 | Estimated<br>Experience<br>2023 | Approved 2024    | Percent<br>Increase<br>or<br>(Decrease) |
|------------------------------------------------|--------------------|----------------|----------------------------------|---------------------------------|------------------|-----------------------------------------|
| Property Taxes                                 |                    |                |                                  |                                 |                  |                                         |
| Property Taxes                                 | 10,000             | 10,000         | 10,000                           | 10,000                          | 10,000           | 0.00                                    |
| Intergov. Chgs for Service                     |                    |                |                                  |                                 |                  |                                         |
| Waste Mgmt Landfill Reimb                      | 1,293,550          | 1,357,000      | 315,969                          | 1,357,000                       | 1,250,000        | (7.89)                                  |
| Total Revenue                                  | 1,303,550          | 1,367,000      | 325,969                          | 1,367,000                       | 1,260,000        | (7.83)                                  |
| EXPENDITURES:                                  |                    |                |                                  |                                 |                  |                                         |
| Public Works<br>Solid Waste Disposal Operation | 1,301,509          | 1,367,000      | 505,192                          | 1,363,000                       | 1,260,000        | (7.83)                                  |
| Total Expenditures                             | 1,301,509          | 1,367,000      | 505,192                          | 1,363,000                       | 1,260,000        | (7.83)                                  |
| Excess Revenue Over (Under) Expenditures       | 2,041              | 0              |                                  | 4,000                           | 0                |                                         |
| Other Financing Sources (Uses)                 |                    |                |                                  |                                 |                  |                                         |
| Jail Assessment Fee CPF                        | 0                  | 0              |                                  | 0                               | 0                |                                         |
| Trnsfr to Recycling SRF                        | 0                  | 0              |                                  | 0                               | 0                |                                         |
| Jail Assessment Fee Fund CPF                   | 0                  | 0              |                                  | 0                               | 0                |                                         |
|                                                | U                  | U              |                                  | U                               | O                |                                         |
| Fund Balance - January 1                       | 334,780            | 336,820        |                                  | 336,820                         | 340,820          |                                         |
| Fund Balance - December 31                     | 336,820            | 336,820        |                                  | 340,820                         | 340,820          |                                         |
| EXPENDITURES RESTATED BY OBJECT:               | - Cynorian a-      | Dudget         | Six Months                       | Estimated                       | A                | Percent<br>Increase                     |
|                                                | Experience<br>2022 | Budget<br>2023 | Experience<br>2023               | Experience<br>2023              | Approved<br>2024 | or<br>(Decrease)                        |
| Contracted Services                            | 1,301,509          | 1,367,000      | 505,192                          | 1,363,000                       | 1,260,000        | (7.83)                                  |
| Total Expenditures                             | 1,301,509          | 1,367,000      | 505,192                          | 1,363,000                       | 1,260,000        | (7.83)                                  |

Solid Waste Disposal Fund Concluded

#### AGING SERVICES SPECIAL REVENUE FUND

|                                                                                                                                                                                                                                                                                                                                                                                          | AGING SERV                                                                                                                               | VIOLO OF LOIAL                                                                                                                          | KEVENOE I ON                                                                                      | <b>.</b>                                                                                                                                                 |                                                                                                                                     |                                                  |  |  |
|------------------------------------------------------------------------------------------------------------------------------------------------------------------------------------------------------------------------------------------------------------------------------------------------------------------------------------------------------------------------------------------|------------------------------------------------------------------------------------------------------------------------------------------|-----------------------------------------------------------------------------------------------------------------------------------------|---------------------------------------------------------------------------------------------------|----------------------------------------------------------------------------------------------------------------------------------------------------------|-------------------------------------------------------------------------------------------------------------------------------------|--------------------------------------------------|--|--|
|                                                                                                                                                                                                                                                                                                                                                                                          | Experience<br>2022                                                                                                                       | Budget<br>2023                                                                                                                          | Six Months<br>Experience<br>2023                                                                  | Estimated<br>Experience<br>2023                                                                                                                          | Approved<br>2024                                                                                                                    | Percent<br>Increase<br>or<br>(Decrease)          |  |  |
| REVENUE:<br>Property Taxes                                                                                                                                                                                                                                                                                                                                                               | 25,000                                                                                                                                   | 26,000                                                                                                                                  | 26,000                                                                                            | 35,000                                                                                                                                                   | 30,650                                                                                                                              | 17.88                                            |  |  |
| Intergovern Grants & Aids                                                                                                                                                                                                                                                                                                                                                                |                                                                                                                                          |                                                                                                                                         |                                                                                                   |                                                                                                                                                          |                                                                                                                                     |                                                  |  |  |
| COVID 19 Outreach Grant                                                                                                                                                                                                                                                                                                                                                                  | 0<br>60.661                                                                                                                              | 0                                                                                                                                       | 0                                                                                                 | 0                                                                                                                                                        | 0                                                                                                                                   | -                                                |  |  |
| Consolidate Approp Act OAA COVID Grant                                                                                                                                                                                                                                                                                                                                                   | 11,982                                                                                                                                   | 0                                                                                                                                       | 0                                                                                                 | 0                                                                                                                                                        | 0                                                                                                                                   | -                                                |  |  |
| Aging Promotion Grant-UW                                                                                                                                                                                                                                                                                                                                                                 | 1,300                                                                                                                                    | 0                                                                                                                                       | 0                                                                                                 | 0                                                                                                                                                        | 0                                                                                                                                   | -                                                |  |  |
| HSD Grant Revenue<br>AgeSrv Title IIIC1                                                                                                                                                                                                                                                                                                                                                  | 0<br>248,967                                                                                                                             | 0<br>293,740                                                                                                                            | 0<br>61,877                                                                                       | 0<br>309,674                                                                                                                                             | 0<br>266,137                                                                                                                        | (9.40)                                           |  |  |
| AgeSrv NSIP IIIC1                                                                                                                                                                                                                                                                                                                                                                        | 0                                                                                                                                        | 0                                                                                                                                       | 0                                                                                                 | 0                                                                                                                                                        | 0                                                                                                                                   | (0.10)                                           |  |  |
| AgeSrv Title IIIC2                                                                                                                                                                                                                                                                                                                                                                       | 103,604<br>52,541                                                                                                                        | 98,561<br>52,541                                                                                                                        | 11,835<br>24,523                                                                                  | 116,160<br>41,623                                                                                                                                        | 116,160<br>41,623                                                                                                                   | 17.86                                            |  |  |
| AgeSrv NSIP IIIC2<br>AgeSrv Title IIIB                                                                                                                                                                                                                                                                                                                                                   | 182,124                                                                                                                                  | 125,993                                                                                                                                 | 47,229                                                                                            | 114,076                                                                                                                                                  | 157,613                                                                                                                             | (20.78)<br>25.10                                 |  |  |
| Transportation Grant                                                                                                                                                                                                                                                                                                                                                                     | 238,415                                                                                                                                  | 238,989                                                                                                                                 | 238,989                                                                                           | 238,989                                                                                                                                                  | 248,854                                                                                                                             | 4.13                                             |  |  |
| Senior Commun Service<br>Alzheimer Care Support                                                                                                                                                                                                                                                                                                                                          | 0<br>63.657                                                                                                                              | 16,263<br>58,315                                                                                                                        | 0<br>16,134                                                                                       | 16,263<br>52,519                                                                                                                                         | 16,263<br>52,519                                                                                                                    | 0.00<br>(9.94)                                   |  |  |
| Benefit Advocacy                                                                                                                                                                                                                                                                                                                                                                         | 56,427                                                                                                                                   | 56,430                                                                                                                                  | 8,613                                                                                             | 56,430                                                                                                                                                   | 56,430                                                                                                                              | 0.00                                             |  |  |
| Elder Abuse Grant<br>Prevn Hith Srv IIID                                                                                                                                                                                                                                                                                                                                                 | 0<br>10,450                                                                                                                              | 0<br>10,060                                                                                                                             | 0<br>198                                                                                          | 0<br>10,369                                                                                                                                              | 0<br>10,369                                                                                                                         | 3.07                                             |  |  |
| Fam Caregiver IIIE                                                                                                                                                                                                                                                                                                                                                                       | 70,912                                                                                                                                   | 55,879                                                                                                                                  | 20,791                                                                                            | 58,861                                                                                                                                                   | 58,861                                                                                                                              | 5.34                                             |  |  |
| Rural Housing Grant MPSD                                                                                                                                                                                                                                                                                                                                                                 | 0                                                                                                                                        | 0                                                                                                                                       | 0                                                                                                 | 0                                                                                                                                                        | 0                                                                                                                                   | (40.07)                                          |  |  |
| Emrg Food & Shelter FEMA<br>Age & Disab Resrc Cntr                                                                                                                                                                                                                                                                                                                                       | 0<br>744,043                                                                                                                             | 3,000<br>744,639                                                                                                                        | 0<br>285,239                                                                                      | 2,500<br>746,168                                                                                                                                         | 2,500<br>745,701                                                                                                                    | (16.67)<br>0.14                                  |  |  |
| New Freedom Grant                                                                                                                                                                                                                                                                                                                                                                        | 75,674                                                                                                                                   | 79,088                                                                                                                                  | 0                                                                                                 | 66,106                                                                                                                                                   | 75,923                                                                                                                              | (4.00)                                           |  |  |
| SHIP St Health Insr Prgm<br>MIPPA Part D Grant                                                                                                                                                                                                                                                                                                                                           | 8,760<br>8,232                                                                                                                           | 8,760<br>8,232                                                                                                                          | 8,978<br>8,911                                                                                    | 18,513<br>8,911                                                                                                                                          | 9,535<br>8,911                                                                                                                      | 8.85<br>8.25                                     |  |  |
| Vehicle Acqstn Grant                                                                                                                                                                                                                                                                                                                                                                     | 0,232                                                                                                                                    | 0,232                                                                                                                                   | 0,911                                                                                             | 0,911                                                                                                                                                    | 0,911                                                                                                                               | 0.25                                             |  |  |
| ARRA-Meal Grant                                                                                                                                                                                                                                                                                                                                                                          | 0                                                                                                                                        | 121,681                                                                                                                                 | 0                                                                                                 | 0                                                                                                                                                        | 121,681                                                                                                                             | 0.00                                             |  |  |
| SPAP St Pharm Asst Pgm<br>Caregiver Coalition LTC                                                                                                                                                                                                                                                                                                                                        | 1,834<br>0                                                                                                                               | 8,758<br>0                                                                                                                              | 11,796<br>0                                                                                       | 12,634<br>0                                                                                                                                              | 12,634<br>0                                                                                                                         | 44.26                                            |  |  |
| Dementia Specialist Pilot Gr                                                                                                                                                                                                                                                                                                                                                             | 71,365                                                                                                                                   | 53,438                                                                                                                                  | 24,685                                                                                            | 65,013                                                                                                                                                   | 65,480                                                                                                                              | 22.53                                            |  |  |
| CDSME Grant Chronic Disease                                                                                                                                                                                                                                                                                                                                                              | 0                                                                                                                                        | 0                                                                                                                                       | 0                                                                                                 | 0                                                                                                                                                        | 0                                                                                                                                   | -                                                |  |  |
| Care Transitions Grant<br>ARPA IIIB                                                                                                                                                                                                                                                                                                                                                      | 0<br>27,856                                                                                                                              | 0<br>55,538                                                                                                                             | 0<br>(26,982)                                                                                     | 0<br>13,854                                                                                                                                              | 0<br>17,590                                                                                                                         | (68.33)                                          |  |  |
| ARPA IIID                                                                                                                                                                                                                                                                                                                                                                                | 0                                                                                                                                        | 8,769                                                                                                                                   | 0                                                                                                 | 0                                                                                                                                                        | 8,769                                                                                                                               | 0.00                                             |  |  |
| ARPA IIIE                                                                                                                                                                                                                                                                                                                                                                                | 0                                                                                                                                        | 22,429                                                                                                                                  | 0                                                                                                 | 0                                                                                                                                                        | 22,429                                                                                                                              | 0.00                                             |  |  |
| Total Intergovern Grants & Aids                                                                                                                                                                                                                                                                                                                                                          | 2,038,804                                                                                                                                | 2,121,103                                                                                                                               | 742,816                                                                                           | 1,948,663                                                                                                                                                | 2,115,982                                                                                                                           | (0.24)                                           |  |  |
| Charges for Service<br>Medicaid-Medical Assist                                                                                                                                                                                                                                                                                                                                           | 760,672                                                                                                                                  | 701,000                                                                                                                                 | 288,250                                                                                           | 643,734                                                                                                                                                  | 654,366                                                                                                                             | (6.65)                                           |  |  |
| Charges for Service                                                                                                                                                                                                                                                                                                                                                                      | 44.040                                                                                                                                   | 40.000                                                                                                                                  | 7.000                                                                                             | 44.000                                                                                                                                                   | 45.000                                                                                                                              | 05.00                                            |  |  |
| Service Fees<br>Service Fee-Van Revenue                                                                                                                                                                                                                                                                                                                                                  | 14,348<br>2,067                                                                                                                          | 12,000<br>3,000                                                                                                                         | 7,080<br>1,506                                                                                    | 14,000<br>2,500                                                                                                                                          | 15,000<br>3,500                                                                                                                     | 25.00<br>16.67                                   |  |  |
| Other Counties Charges                                                                                                                                                                                                                                                                                                                                                                   | (731)                                                                                                                                    | 92,500                                                                                                                                  | 0                                                                                                 | 87,793                                                                                                                                                   | 87,384                                                                                                                              | (5.53)                                           |  |  |
| Other Revenue                                                                                                                                                                                                                                                                                                                                                                            | 15,684                                                                                                                                   | 107,500                                                                                                                                 | 8,586                                                                                             | 104,293                                                                                                                                                  | 105,884                                                                                                                             | (1.50)                                           |  |  |
| Interest Income                                                                                                                                                                                                                                                                                                                                                                          | 2,091                                                                                                                                    | 0                                                                                                                                       | 0                                                                                                 | 0                                                                                                                                                        | 0                                                                                                                                   | _                                                |  |  |
| Rent-Equipment                                                                                                                                                                                                                                                                                                                                                                           | 350                                                                                                                                      | 200                                                                                                                                     | 80                                                                                                | 130                                                                                                                                                      | 100                                                                                                                                 | (50.00)                                          |  |  |
| Lease Pay - Transport<br>Sale of County Equip                                                                                                                                                                                                                                                                                                                                            | 2,280<br>0                                                                                                                               | 2,280<br>0                                                                                                                              | 2,280<br>0                                                                                        | 2,280<br>0                                                                                                                                               | 2,280<br>0                                                                                                                          | 0.00                                             |  |  |
| Donations/Contributions                                                                                                                                                                                                                                                                                                                                                                  | 224,404                                                                                                                                  | 216,200                                                                                                                                 | 122,033                                                                                           | 241,310                                                                                                                                                  | 241,500                                                                                                                             | 11.70                                            |  |  |
| Donations-Restricted Use                                                                                                                                                                                                                                                                                                                                                                 | 0                                                                                                                                        | 0                                                                                                                                       | 0                                                                                                 | 0                                                                                                                                                        | 0                                                                                                                                   | (400.00)                                         |  |  |
| Donations-Vet Transp Donations-Family Care-IRIS                                                                                                                                                                                                                                                                                                                                          | 439<br>134,429                                                                                                                           | 100<br>130,000                                                                                                                          | 3,400<br>73,900                                                                                   | 3,400<br>145.000                                                                                                                                         | 0<br>150,000                                                                                                                        | (100.00)<br>15.38                                |  |  |
| Insurance Proceeds Reimb                                                                                                                                                                                                                                                                                                                                                                 | 0                                                                                                                                        | 0                                                                                                                                       | 0                                                                                                 | 0                                                                                                                                                        | 0                                                                                                                                   | -                                                |  |  |
| Revenue Clearing<br>Senior Fair Fees                                                                                                                                                                                                                                                                                                                                                     | 0<br>3,200                                                                                                                               | 0<br>2.000                                                                                                                              | 0                                                                                                 | 0<br>2,000                                                                                                                                               | 0<br>2,300                                                                                                                          | 15.00                                            |  |  |
| Banquet Fees                                                                                                                                                                                                                                                                                                                                                                             | 90                                                                                                                                       | 100                                                                                                                                     | 240                                                                                               | 240                                                                                                                                                      | 250                                                                                                                                 | 150.00                                           |  |  |
| Other Table Other Browning                                                                                                                                                                                                                                                                                                                                                               | 0                                                                                                                                        | 4,404                                                                                                                                   | 0                                                                                                 | 37,596                                                                                                                                                   | 33,045                                                                                                                              | 650.34                                           |  |  |
| Total Other Revenue                                                                                                                                                                                                                                                                                                                                                                      | 367,283                                                                                                                                  | 355,284                                                                                                                                 | 201,933                                                                                           | 431,956                                                                                                                                                  | 429,475                                                                                                                             | 20.88                                            |  |  |
| Total Revenue                                                                                                                                                                                                                                                                                                                                                                            | 3,207,442                                                                                                                                | 3,310,887                                                                                                                               | 1,267,585                                                                                         | 3,163,646                                                                                                                                                | 3,336,357                                                                                                                           | 0.77                                             |  |  |
| EXPENDITURES:<br>Health & Human Services                                                                                                                                                                                                                                                                                                                                                 |                                                                                                                                          |                                                                                                                                         |                                                                                                   |                                                                                                                                                          |                                                                                                                                     |                                                  |  |  |
| Aging Services Management                                                                                                                                                                                                                                                                                                                                                                | 28,607                                                                                                                                   | 55,775                                                                                                                                  | 26,904                                                                                            | 54,189                                                                                                                                                   | 47,117                                                                                                                              | (15.52)                                          |  |  |
| Congregate Meals (IIIC1)                                                                                                                                                                                                                                                                                                                                                                 | 253,423<br>0                                                                                                                             | 304,771<br>0                                                                                                                            | 122,787<br>0                                                                                      | 250,022<br>0                                                                                                                                             | 257,418<br>0                                                                                                                        | (15.54)                                          |  |  |
| Chronic Disease Self Mgt CDSM<br>Home Delivered Meals (C2)                                                                                                                                                                                                                                                                                                                               | 521,928                                                                                                                                  | 651.984                                                                                                                                 | 341.045                                                                                           | 686,384                                                                                                                                                  | 686,623                                                                                                                             | 5.31                                             |  |  |
| Elder Abuse Grant                                                                                                                                                                                                                                                                                                                                                                        | 0                                                                                                                                        | 0                                                                                                                                       | 0                                                                                                 | 0                                                                                                                                                        | 0                                                                                                                                   | -                                                |  |  |
| Contracted Srvs (IIIB)<br>Aging & Disab Resource Cntr                                                                                                                                                                                                                                                                                                                                    | 98,429<br>1,009,563                                                                                                                      | 134,210<br>1,232,273                                                                                                                    | 53,684<br>551,633                                                                                 | 97,861<br>1,163,472                                                                                                                                      | 83,056<br>1,214,935                                                                                                                 | (38.11)<br>(1.41)                                |  |  |
| ADRC Disab Resource Criti                                                                                                                                                                                                                                                                                                                                                                | 162,123                                                                                                                                  | 1,232,273                                                                                                                               | 86,925                                                                                            | 181,138                                                                                                                                                  | 194,932                                                                                                                             | 7.76                                             |  |  |
| ADRC Prevention Grant                                                                                                                                                                                                                                                                                                                                                                    | 0                                                                                                                                        | 0                                                                                                                                       | 0                                                                                                 | 0                                                                                                                                                        | 0                                                                                                                                   | -                                                |  |  |
| ADRC Dementia Care Spec Pilot<br>Alzheimers Care Giver Prgm                                                                                                                                                                                                                                                                                                                              | 99,963<br>52,293                                                                                                                         | 102,041<br>58,315                                                                                                                       | 41,007<br>22,277                                                                                  | 97,505<br>52,519                                                                                                                                         | 98,049<br>52,519                                                                                                                    | (3.91)<br>(9.94)                                 |  |  |
| Family Care Giver Program                                                                                                                                                                                                                                                                                                                                                                | 70,914                                                                                                                                   | 80,226                                                                                                                                  | 42,780                                                                                            | 76,219                                                                                                                                                   | 137,372                                                                                                                             | 71.23                                            |  |  |
| Specialized Transportation                                                                                                                                                                                                                                                                                                                                                               | 298,680<br>79,522                                                                                                                        | 256,369<br>79,383                                                                                                                       | 135,634<br>24,562                                                                                 | 298,775<br>66,106                                                                                                                                        | 301,710<br>75,910                                                                                                                   | 17.69<br>(4.37)                                  |  |  |
| Transp-New Freedom Grant<br>Benefits Advocacy                                                                                                                                                                                                                                                                                                                                            | 13,322                                                                                                                                   | 13,303                                                                                                                                  | 24,002                                                                                            | 00,100                                                                                                                                                   | 75,910<br>194,980                                                                                                                   | (4.37)<br>7.34                                   |  |  |
|                                                                                                                                                                                                                                                                                                                                                                                          | 158.282                                                                                                                                  | 181,653                                                                                                                                 | 84,799                                                                                            | 181,703                                                                                                                                                  |                                                                                                                                     |                                                  |  |  |
| SHIP/SPAP/MMA St Health Ins                                                                                                                                                                                                                                                                                                                                                              | 158,282<br>0                                                                                                                             | 181,653<br>0                                                                                                                            | 84,799<br>0                                                                                       | 181,703<br>0                                                                                                                                             | 0                                                                                                                                   | -                                                |  |  |
| SHIP/SPAP/MMA St Health Ins                                                                                                                                                                                                                                                                                                                                                              |                                                                                                                                          |                                                                                                                                         | 84,799                                                                                            |                                                                                                                                                          |                                                                                                                                     | (57.90)                                          |  |  |
| SHIP/SPAP/MMA St Health Ins<br>Information & Assistance                                                                                                                                                                                                                                                                                                                                  | 53,156<br>2,886,882                                                                                                                      | 0<br>57,686                                                                                                                             | 84,799<br>0<br>24,483                                                                             | 0<br>57,391                                                                                                                                              | 0<br>24,287                                                                                                                         | (57.90)                                          |  |  |
| SHIP/SPAP/MMA St Health Ins<br>Information & Assistance<br>Total Expenditures                                                                                                                                                                                                                                                                                                            | 53,156<br>2,886,882                                                                                                                      | 57,686<br>3,375,574                                                                                                                     | 84,799<br>0<br>24,483                                                                             | 57,391<br>3,263,284                                                                                                                                      | 24,287<br>3,368,908                                                                                                                 | (57.90)                                          |  |  |
| SHIP/SPAP/MMA St Health Ins<br>Information & Assistance<br>Total Expenditures<br>Excess Revenue Over (Under) Expenditures<br>Other Financing Sources (Uses)                                                                                                                                                                                                                              | 53,156<br>2,886,882<br>320,560                                                                                                           | 0<br>57,686<br>3,375,574<br>(64,687)                                                                                                    | 84,799<br>0<br>24,483                                                                             | 0<br>57,391<br>3,263,284<br>(99,638)                                                                                                                     | 24,287<br>3,368,908<br>(32,551)                                                                                                     | (57.90)                                          |  |  |
| SHIP/SPAP/MMA St Health Ins<br>Information & Assistance<br>Total Expenditures<br>Excess Revenue Over (Under) Expenditures<br>Other Financing Sources (Uses)<br>MAC Remodeling CPF                                                                                                                                                                                                        | 0<br>53,156<br>2,886,882<br>320,560                                                                                                      | 0<br>57,686<br>3,375,574<br>(64,687)                                                                                                    | 84,799<br>0<br>24,483                                                                             | 0<br>57,391<br>3,263,284<br>(99,638)                                                                                                                     | 0<br>24,287<br>3,368,908<br>(32,551)                                                                                                | (57.90)                                          |  |  |
| SHIP/SPAP/MMA St Health Ins Information & Assistance Total Expenditures  Excess Revenue Over (Under) Expenditures Other Financing Sources (Uses) MAC Remodeling CPF Fund Balance - January 1 Fund Balance - December 31  ALLOCATION OF FUND BALANCE:                                                                                                                                     | 0<br>53,156<br>2,886,882<br>320,560<br>0<br>1,772,757<br>2,093,317                                                                       | 0<br>57,686<br>3,375,574<br>(64,687)<br>0<br>2,093,317<br>2,028,630                                                                     | 84,799<br>0<br>24,483                                                                             | 0<br>57,391<br>3,263,284<br>(99,638)<br>0<br>2,093,317<br>1,993,679                                                                                      | 0<br>24,287<br>3,368,908<br>(32,551)<br>0<br>1,993,679<br>1,961,128                                                                 | (57.90)                                          |  |  |
| SHIP/SPAP/MMA St Health Ins<br>Information & Assistance<br>Total Expenditures<br>Excess Revenue Over (Under) Expenditures<br>Other Financing Sources (Uses)<br>MAC Remodeling CPF<br>Fund Balance - January 1<br>Fund Balance - December 31                                                                                                                                              | 0<br>53,156<br>2,886,882<br>320,560<br>0<br>1,772,757                                                                                    | 0<br>57,686<br>3,375,574<br>(64,687)<br>0<br>2,093,317                                                                                  | 84,799<br>0<br>24,483                                                                             | 0<br>57,391<br>3,263,284<br>(99,638)<br>0<br>2,093,317                                                                                                   | 0<br>24,287<br>3,368,908<br>(32,551)<br>0<br>1,993,679                                                                              | (57.90)                                          |  |  |
| SHIP/SPAP/MMA St Health Ins Information & Assistance Total Expenditures  Excess Revenue Over (Under) Expenditures  Other Financing Sources (Uses) MAC Remodeling CPF  Fund Balance - January 1  Fund Balance - December 31  ALLOCATION OF FUND BALANCE: Designated for Subsequent years                                                                                                  | 0<br>53,156<br>2,886,882<br>320,560<br>0<br>1,772,757<br>2,093,317                                                                       | 0<br>57,686<br>3,375,574<br>(64,687)<br>0<br>2,093,317<br>2,028,630                                                                     | 84,799<br>0<br>24,483                                                                             | 0<br>57,391<br>3,263,284<br>(99,638)<br>0<br>2,093,317<br>1,993,679                                                                                      | 0<br>24,287<br>3,368,908<br>(32,551)<br>0<br>1,993,679<br>1,961,128                                                                 | (57.90)                                          |  |  |
| SHIP/SPAP/MMA St Health Ins Information & Assistance Total Expenditures  Excess Revenue Over (Under) Expenditures  Other Financing Sources (Uses) MAC Remodeling CPF  Fund Balance - January 1  Fund Balance - December 31  ALLOCATION OF FUND BALANCE: Designated for Subsequent years                                                                                                  | 0<br>53,156<br>2.886,882<br>320,560<br>0<br>1,772,757<br>2.093,317<br>2.093,317                                                          | 0<br>57,686<br>3,375,574<br>(64,687)<br>0<br>2,093,317<br>2,028,630<br>Budget                                                           | 84,799<br>0 24,483<br>1,558,522<br>Six Months<br>Experience                                       | 0 57,391 3,263,284 (99,638) 0 2,093,317 1,993,679 Estimated Experience                                                                                   | 0<br>24,287<br>3,368,908<br>(32,551)<br>0<br>1,993,679<br>1,961,128<br>Approved                                                     | (57.90)<br>(0.20)                                |  |  |
| SHIP/SPAP/MMA St Health Ins Information & Assistance Total Expenditures  Excess Revenue Over (Under) Expenditures  Other Financing Sources (Uses) MAC Remodeling CPF  Fund Balance - January 1  Fund Balance - December 31  ALLOCATION OF FUND BALANCE: Designated for Subsequent years  EXPENDITURES RESTATED BY OBJECT:                                                                | 0<br>53,156<br>2,886,882<br>320,560<br>0<br>1,772,757<br>2,093,317<br>2,093,317                                                          | 0<br>57,686<br>3,375,574<br>(64,687)<br>0<br>2,093,317<br>2,028,630<br>2,028,630<br>Budget<br>2023                                      | 84,799<br>0<br>24,483<br>1,558,522<br>Six Months<br>Experience<br>2023                            | 0<br>57,391<br>3,263,284<br>(99,638)<br>0<br>2,093,317<br>1,993,679<br>1,993,679<br>Estimated<br>Experience<br>2023                                      | 0<br>24,287<br>3,368,908<br>(32,551)<br>0<br>1,993,679<br>1,961,128<br>4,961,128                                                    | Percent Increase or (Decrease)                   |  |  |
| SHIP/SPAP/MMA St Health Ins Information & Assistance Total Expenditures  Excess Revenue Over (Under) Expenditures  Other Financing Sources (Uses) MAC Remodeling CPF  Fund Balance - January 1  Fund Balance - December 31  ALLOCATION OF FUND BALANCE: Designated for Subsequent years                                                                                                  | 0<br>53,156<br>2.886,882<br>320,560<br>0<br>1,772,757<br>2.093,317<br>2.093,317                                                          | 0<br>57,686<br>3,375,574<br>(64,687)<br>0<br>2,093,317<br>2,028,630<br>Budget                                                           | 84,799<br>0 24,483<br>1,558,522<br>Six Months<br>Experience                                       | 0 57,391 3,263,284 (99,638) 0 2,093,317 1,993,679 Estimated Experience                                                                                   | 0<br>24,287<br>3,368,908<br>(32,551)<br>0<br>1,993,679<br>1,961,128<br>Approved                                                     | (57.90)<br>(0.20)                                |  |  |
| SHIP/SPAP/MMA St Health Ins Information & Assistance Total Expenditures  Excess Revenue Over (Under) Expenditures  Other Financing Sources (Uses) MAC Remodeling CPF  Fund Balance - January 1  Fund Balance - December 31  ALLOCATION OF FUND BALANCE: Designated for Subsequent years  EXPENDITURES RESTATED BY OBJECT:  Personal Services Contracted Services Operation & Maintenance | 0<br>53,156<br>2,886,882<br>320,560<br>0<br>1,772,757<br>2.093,317<br>2.093,317<br>Experience<br>2022<br>1,748,869<br>992,598<br>109,001 | 0<br>57,686<br>3,375,574<br>(64,687)<br>0<br>2,093,317<br>2,028,630<br>2,028,630<br>Budget<br>2023<br>1,953,256<br>1,131,629<br>165,277 | 84,799<br>24,483<br>1,558,522<br>Six Months<br>Experience<br>2023<br>895,657<br>515,422<br>35,185 | 0<br>57,391<br>3,263,284<br>(99,638)<br>0<br>2,093,317<br>1,993,679<br>1,993,679<br>Estimated<br>Experience<br>2023<br>1,894,351<br>1,110,788<br>107,672 | 0 24,287<br>3,368,908<br>(32,551)<br>0 1,993,679<br>1,961,128<br>1,961,128<br>Approved<br>2024<br>2,019,042<br>1,146,833<br>128,657 | Percent Increase or (Decrease) 3.37 1.34 (22.16) |  |  |
| SHIP/SPAP/MMA St Health Ins Information & Assistance Total Expenditures  Excess Revenue Over (Under) Expenditures  Other Financing Sources (Uses) MAC Remodeling CPF  Fund Balance - January 1  Fund Balance - December 31  ALLOCATION OF FUND BALANCE: Designated for Subsequent years  EXPENDITURES RESTATED BY OBJECT:  Personal Services Contracted Services                         | 0<br>53,156<br>2.886,882<br>320,560<br>0<br>1,772,757<br>2,093,317<br>2.093,317<br>Experience<br>2022<br>1,748,869<br>992,598            | 0<br>57,686<br>3,375,574<br>(64,687)<br>0<br>2,093,317<br>2,028,630<br>2,028,630<br>Budget<br>2023<br>1,953,256<br>1,131,629            | 84,799<br>0 24,483<br>1,558,522<br>Six Months<br>Experience<br>2023<br>895,657<br>515,422         | 0<br>57,391<br>3,263,284<br>(99,638)<br>0<br>2,093,317<br>1,993,679<br>1,993,679<br>Estimated<br>Experience<br>2023<br>1,894,351<br>1,110,788            | 0<br>24,287<br>3,368,908<br>(32,551)<br>0<br>1,993,679<br>1,961,128<br>Approved<br>2024<br>2,019,042<br>1,146,833                   | Percent Increase or (Decrease) 3.37              |  |  |