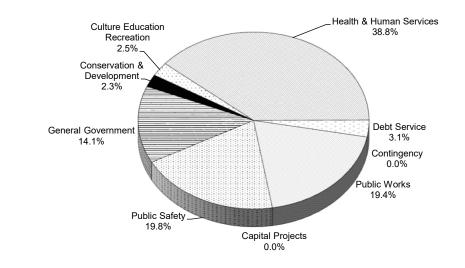

63 |
| BUDGET SUMMARY BY DEPARTMENT (Index)                                                                         | . 64 |
| This section presents the budget book in a departmental format. It is intended to provide                    |      |
| the user with a better understanding of the county's budget and allows us to provide additional information. |      |

## Manitowoc County 2024 Approved Budget Graphical Representation

Total Expenses = \$91,860,033

#### Where the Money Comes From % Source of Total Revenue Licenses & Permits 0.5% Public Charges for Service 10.6% Intergovern. Grants & Fines, Forfeitures, Aids Penalties 32.1% 0.4% Intergovernmental Charges 15.4% Other Revenue 2.4% Other Taxes & Assessments 0.5% Property Taxes

#### Where the Money Goes % Expenditures by Function



## Where the Money Goes % Expenditures by Object



38.2%



#### **Budget Summary - General Fund**

|                                                           |        |            |                  |          |            | Percent    |  |
|-----------------------------------------------------------|--------|------------|------------------|----------|------------|------------|--|
|                                                           |        |            | Estimated        |          |            | Increase   |  |
|                                                           |        | Budget     | Experience       | Approved |            | or         |  |
|                                                           |        | 2023       | 2023             |          | 2024