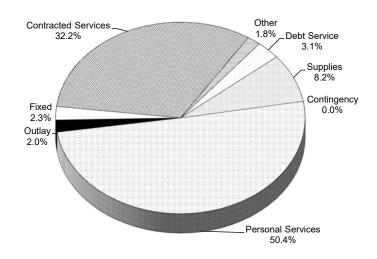

| . 64 |
| This section presents the budget book in a departmental format. It is intended to provide                    |      |
| the user with a better understanding of the county's budget and allows us to provide additional information. |      |

## Manitowoc County 2024 Approved Budget Graphical Representation

Total Expenses = \$91,860,033

#### Where the Money Comes From % Source of Total Revenue Licenses & Permits 0.5% Public Charges for Service 10.6% Intergovern. Grants & Fines, Forfeitures, Aids Penalties 32.1% 0.4% Intergovernmental Charges 15.4% Other Revenue 2.4% Other Taxes & Assessments 0.5% Property Taxes

#### Where the Money Goes % Expenditures by Function



## Where the Money Goes % Expenditures by Object



38.2%



#### **Budget Summary - General Fund**

|                                                           |        |            |                  |          |            | Percent    |  |
|-----------------------------------------------------------|--------|------------|------------------|----------|------------|------------|--|
|                                                           |        |            | Estimated        |          |            | Increase   |  |
|                                                           |        | Budget     | Experience       | Approved |            | or         |  |
|                                                           |        | 2023       | 2023             |          | 2024       | (Decrease) |  |
| GENERAL FUND: