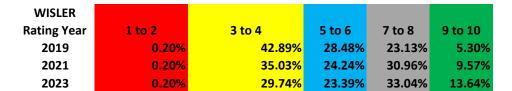

| 1,639,437  | 1,736,507  | 1,675,323  | 1,950,044  | 2,172,567  | 2,000,717  | 2,079,058  | 1,477,197  |
| •                             | , ,        | , ,        |            |            | , ,        | , ,        | , ,        |            |
| County Road/Brdg Construction | 1,012,753  | 2,489,857  | 6,521,865  | 2,368,834  | 2,335,461  | 3,072,417  | 5,527,428  | 8,401,613  |
| County Winter Snow Removal    | 937,714    | 972,501    | 1,292,060  | 721,140    | 795,457    | 927,471    | 1,150,000  | 1,250,000  |
| Town Bridge Aid               | 110,627    | 270,917    | 279,428    | 250,587    | 225,485    | 338,983    | 135,933    | 453,247    |
| Total Expenditures            | 3,700,530  | 5,469,782  | 9,768,675  | 5,290,606  | 5,528,969  | 6,339,589  | 8,892,419  | 11,582,057 |



Based on 281.01 miles of rated roadways

| 1-2 | 3-4 | 5-6 | 7-8 | 9-10 |
|-----|-----|-----|-----|------|





## **Bridge Projects**

Manitowoc County Highway Department

- Ompleted (2015 2023)
- Future Project

2.5

Miles

1.25



## **Future Projects**

25. P36087

On: Rockledge Rd Under: East Twin River

- 26. B360913 On: CTH XX
- Under: Branch of Centerville Creek
- 27. P360068 On: Old HWY Q

On: Old HWY Q
Under: Branch of W. Twin River



Map Date: 8/30/2023 Sources: Manitowoc County, 2023; Bay-Lake RPC, 2023



Manitowoc County Highway Department

2027 2024

2025 2028

2026



Calumet Co Line to CTH J

23. CTH R (3.8 Miles) STH 147 to CTH BB

24. CTH B (1.8 Miles)

STH 310 to Shoto

25. CTH J (2 Miles) CTH C to Hillcreek Rd

26. CTH J (1 Mile) STH 151 to Valders Limits

28. CTH V