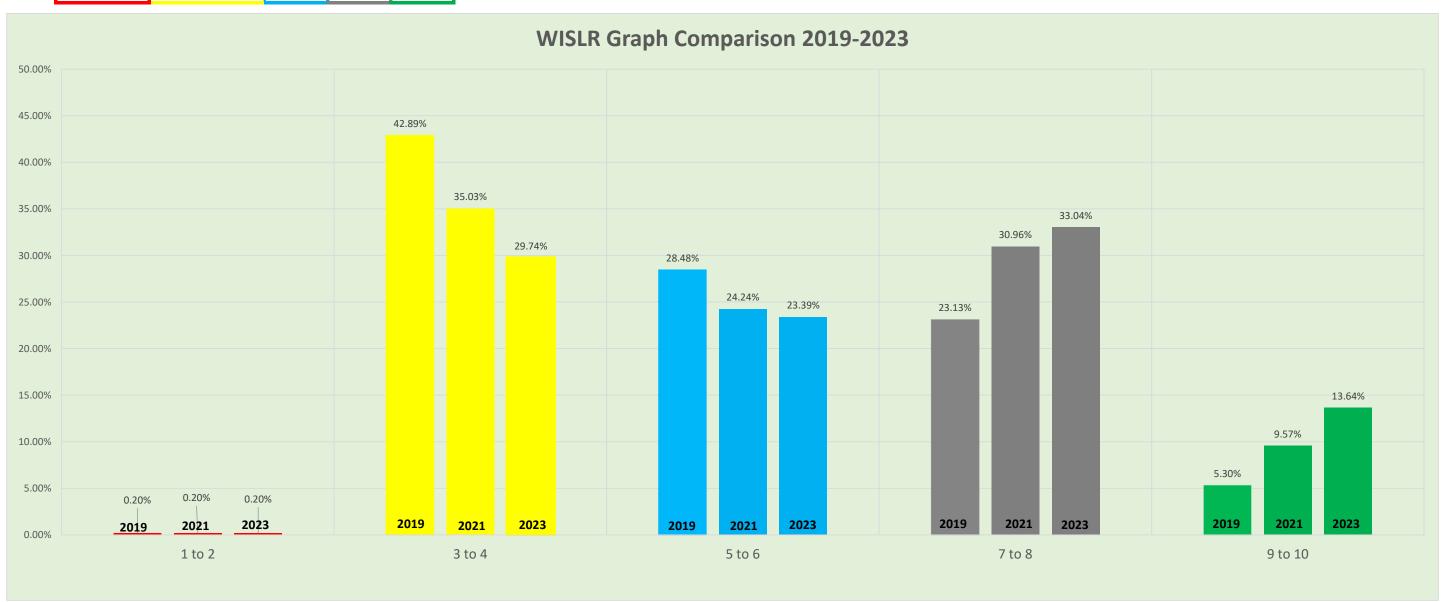

•                             | , ,        | , ,        |            |            | , ,        | , ,        | , ,        |            |
| County Road/Brdg Construction | 1,012,753  | 2,489,857  | 6,521,865  | 2,368,834  | 2,335,461  | 3,072,417  | 5,527,428  | 8,401,613  |
| County Winter Snow Removal    | 937,714    | 972,501    | 1,292,060  | 721,140    | 795,457    | 927,471    | 1,150,000  | 1,250,000  |
| Town Bridge Aid               | 110,627    | 270,917    | 279,428    | 250,587    | 225,485    | 338,983    | 135,933    | 453,247    |
| Total Expenditures            | 3,700,530  | 5,469,782  | 9,768,675  | 5,290,606  | 5,528,969  | 6,339,589  | 8,892,419  | 11,582,057 |



Based on 281.01 miles of rated roadways

| 1-2 | 3-4 | 5-6 | 7-8 | 9-10 |
|-----|-----|-----|-----|------|





## **Bridge Projects**

Manitowoc County Highway Department

- Ompleted (2015 2023)
- Future Project

2.5

Miles

1.25



## **Future Projects**

25. P36087

On: Rockledge Rd Under: East Twin River

- 26. B360913 On: CTH XX
- Under: Branch of Centerville Creek
- 27. P360068 On: Old HWY Q

On: Old HWY Q
Under: Branch of W. Twin River



Map Date: 8/30/2023 Sources: Manitowoc County, 2023; Bay-Lake RPC, 2023



Manitowoc County Highway Department

2027 2024

2025 2028

2026



Calumet Co Line to CTH J

23. CTH R (3.8 Miles) STH 147 to CTH BB

24. CTH B (1.8 Miles)

STH 310 to Shoto

25. CTH J (2 Miles) CTH C to Hillcreek Rd

26. CTH J (1 Mile) STH 151 to Valders Limits

28. CTH V (3.2 Miles)

CTH B to French Creek Rd

29. CTH BB (3.6 Miles) Brown Co. Line to CTH Q

30. CTH F (5.9 Miles)