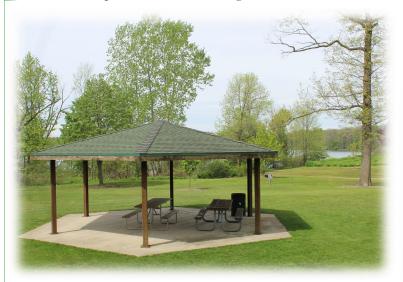

## **Silver Lake**/shelter & gazebo 5931 Calumet Ave

Silver Lake Park is a 12 acre park located adjacent to a 55 acre lake that offers a concrete pier for launching boats and kayaks, and an opportunity to fish from shore or by boat. The wooded park also offers hiking, views of Silver Creek and a playground.

## **Park Shelter Information:**

• **Rental rate:** \$50.00/ day

• **Clean up deposit:** \$200.00 \*refundable if facility and adjacent grounds are satisfactorily cleaned after event

• **Size:** Hexagon shelter is 24' in diameter. Octagon gazebo is 13' in diameter.