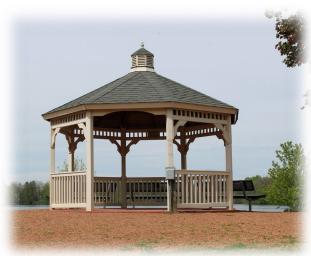

## **Silver Lake**/shelter & gazebo 5931 Calumet Ave

Silver Lake Park is a 12 acre park located adjacent to a 55 acre lake that offers a concrete pier for launching boats and kayaks, and an opportunity to fish from shore or by boat. The wooded park also offers hiking, views of Silver Creek and a playground.

## **Park Shelter Information:**

• **Rental rate:** \$50.00/ day

• **Clean up deposit:** \$200.00 \*refundable if facility and adjacent grounds are satisfactorily cleaned after event

• **Size:** Hexagon shelter is 24' in diameter. Octagon gazebo is 13' in diameter.