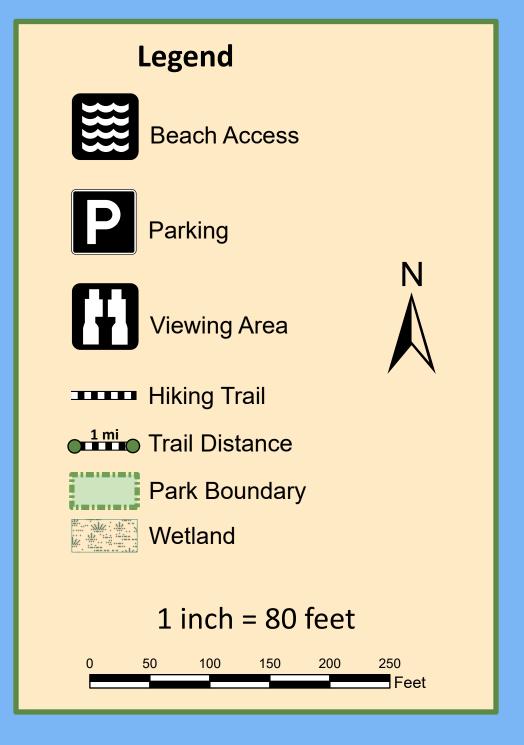

FOR ALL EMERGENCIES DIAL 911

Take this map with you! Scan the QR code below with your smartphone to view a PDF of this map!

LAND & WATER CONSERVATION FUND

Cospilari de la companya della companya della companya de la companya de la companya della compa