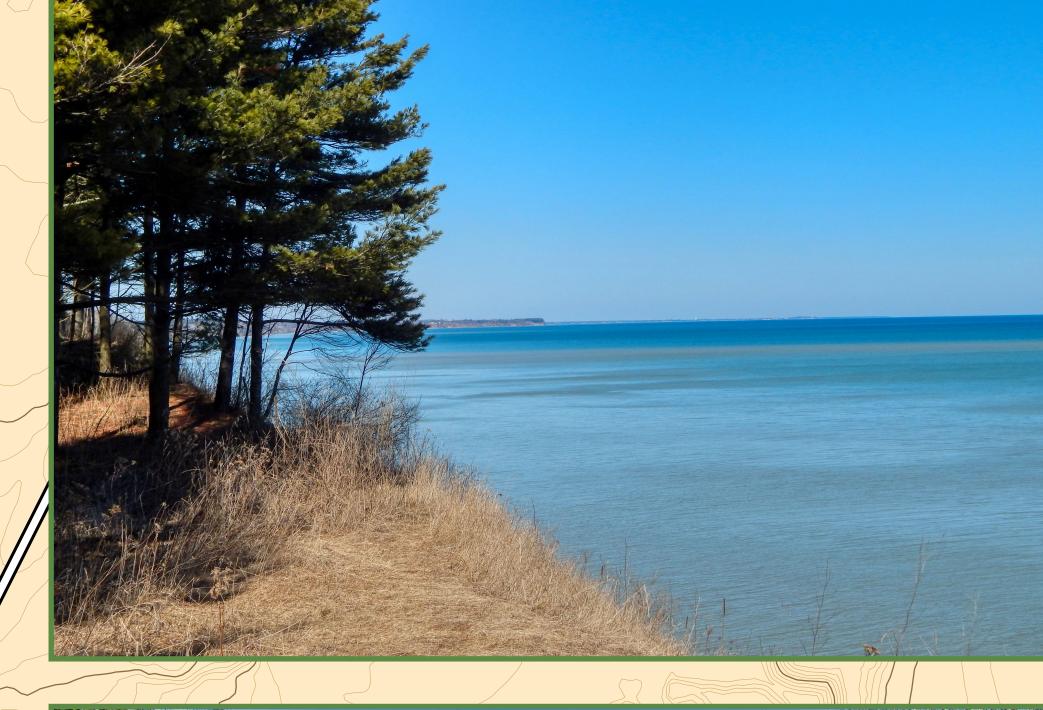

#### About

Welcome to a special place - The Point Creek Natural Area. Point Creek Natural Area was added to the Manitowoc County Park System in June, 2002 with a conservation easement held by Glacial Lakes Conservancy. The property consists of 39 acres of woodlands, meadows, estuary, wetlands, and coastal bluffs with approximately 2,800 feet of high bluff bank and associated Lake Michigan shore. Point Creek defines the southern boundary of the property, which includes over 1,000 feet of riparian corridor. Both public and private funds were raised for its purchase, including grants from Wisconsin's Knowles-Nelson Stewardship Program and Coastal Management Fund. University of Wisconsin students and faculty from Green Bay, Manitowoc, and Sheboygan use the area for study and research projects. The park is being actively managed to become one ecological unit with the mature 45 acre northern hardwood forest on the south side of the creek, owned by the University of Wisconsin Green Bay.