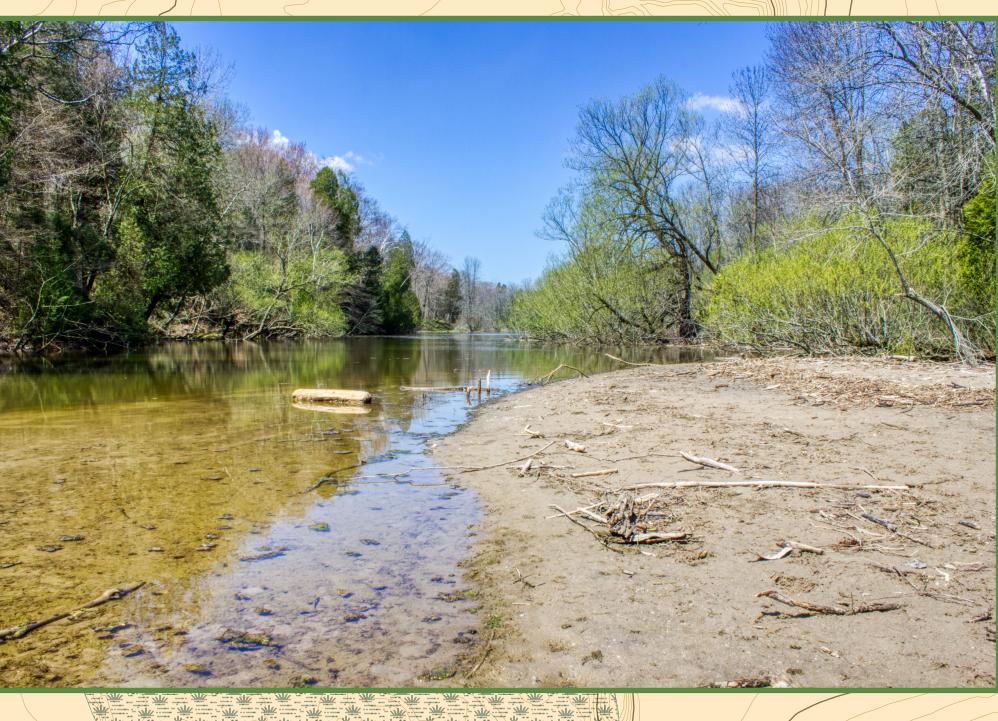

#### About

Welcome to a special place - The Point Creek Natural Area. Point Creek Natural Area was added to the Manitowoc County Park System in June, 2002 with a conservation easement held by Glacial Lakes Conservancy. The property consists of 39 acres of woodlands, meadows, estuary, wetlands, and coastal bluffs with approximately 2,800 feet of high bluff bank and associated Lake Michigan shore. Point Creek defines the southern boundary of the property, which includes over 1,000 feet of riparian corridor. Both public and private funds were raised for its purchase, including grants from Wisconsin's Knowles-Nelson Stewardship Program and Coastal Management Fund. University of Wisconsin students and faculty from Green Bay, Manitowoc, and Sheboygan use the area for study and research projects. The park is being actively managed to become one ecological unit with the mature 45 acre northern hardwood forest on the south side of the creek, owned by the University of Wisconsin Green Bay.