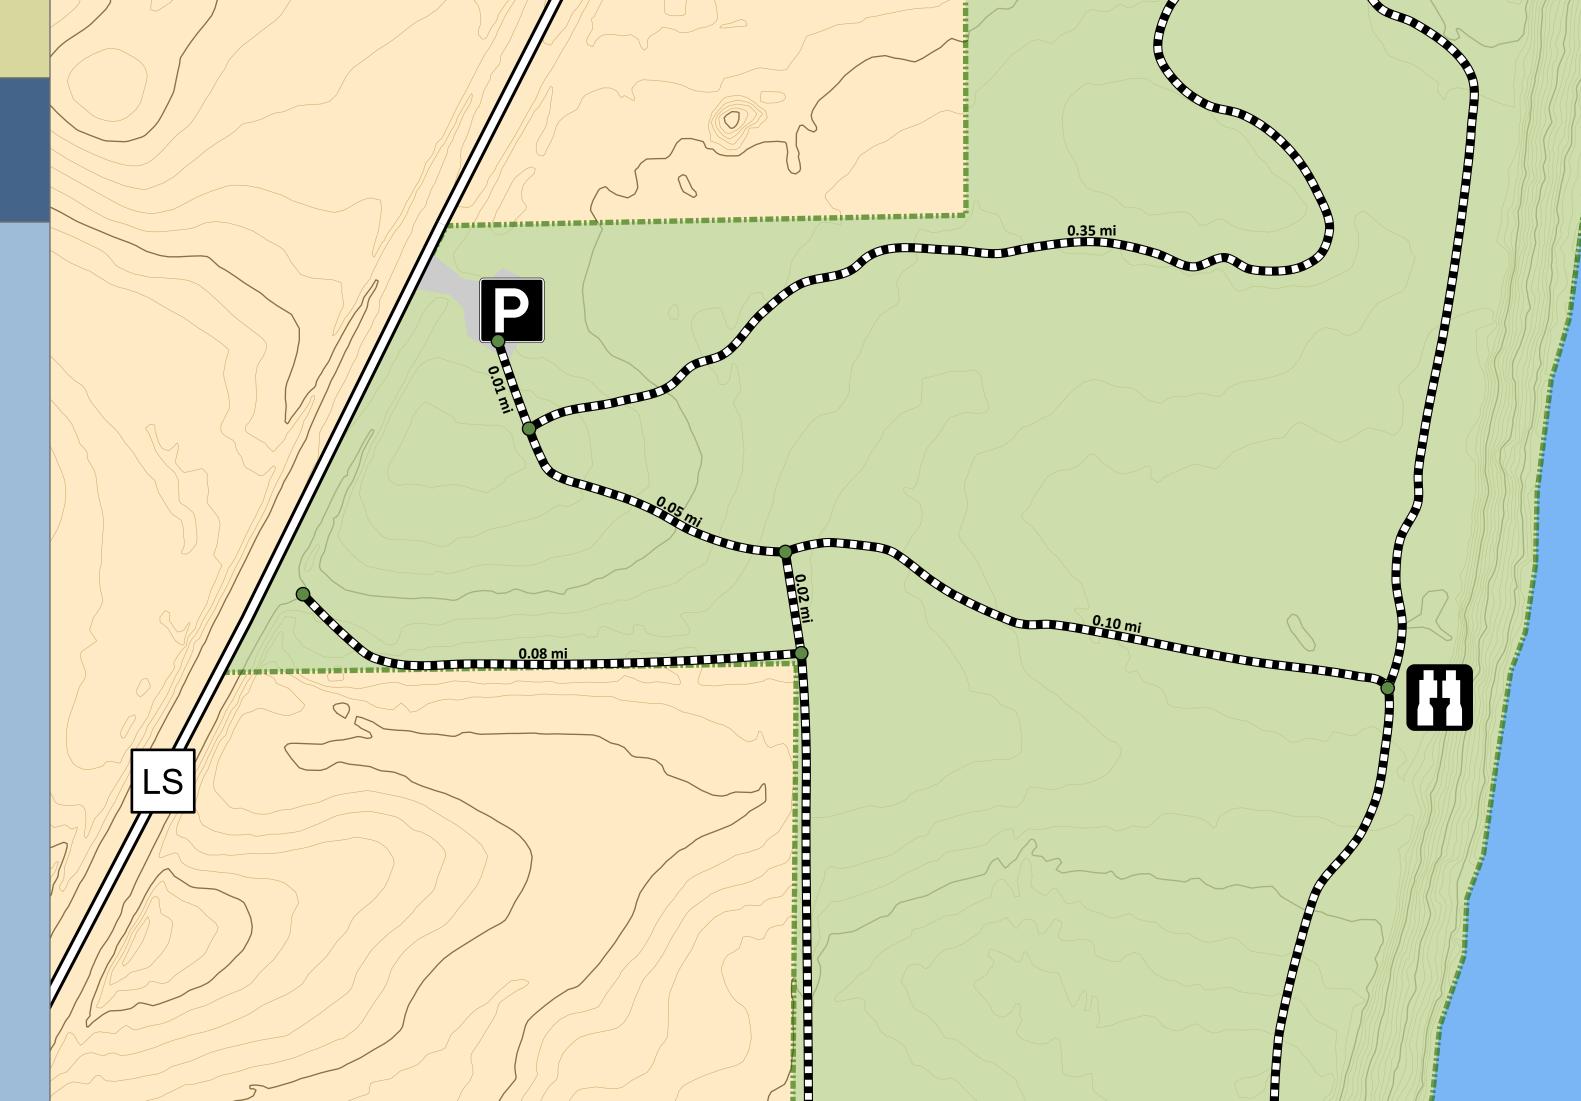

#### About

Welcome to a special place - The Point Creek Natural Area. Point Creek Natural Area was added to the Manitowoc County Park System in June, 2002 with a conservation easement held by Glacial Lakes Conservancy. The property consists of 39 acres of woodlands, meadows, estuary, wetlands, and coastal bluffs with approximately 2,800 feet of high bluff bank and associated Lake Michigan shore. Point Creek defines the southern boundary of the property, which includes over 1,000 feet of riparian corridor. Both public and private funds were raised for its purchase, including grants from Wisconsin's Knowles-Nelson Stewardship Program and Coastal Management Fund. University of Wisconsin students and faculty from Green Bay, Manitowoc, and Sheboygan use the area for study and research projects. The park is being actively managed to become one ecological unit with the mature 45 acre northern hardwood forest on the south side of the creek, owned by the University of Wisconsin Green Bay.

FOR ALL EMERGENCIES DIAL 911

Take this map with you! Scan the QR code below with your smartphone to view a PDF of this map!

LAND & WATER CONSERVATION FUND

Cospilari de la companya della companya della companya de la companya de la companya della compa