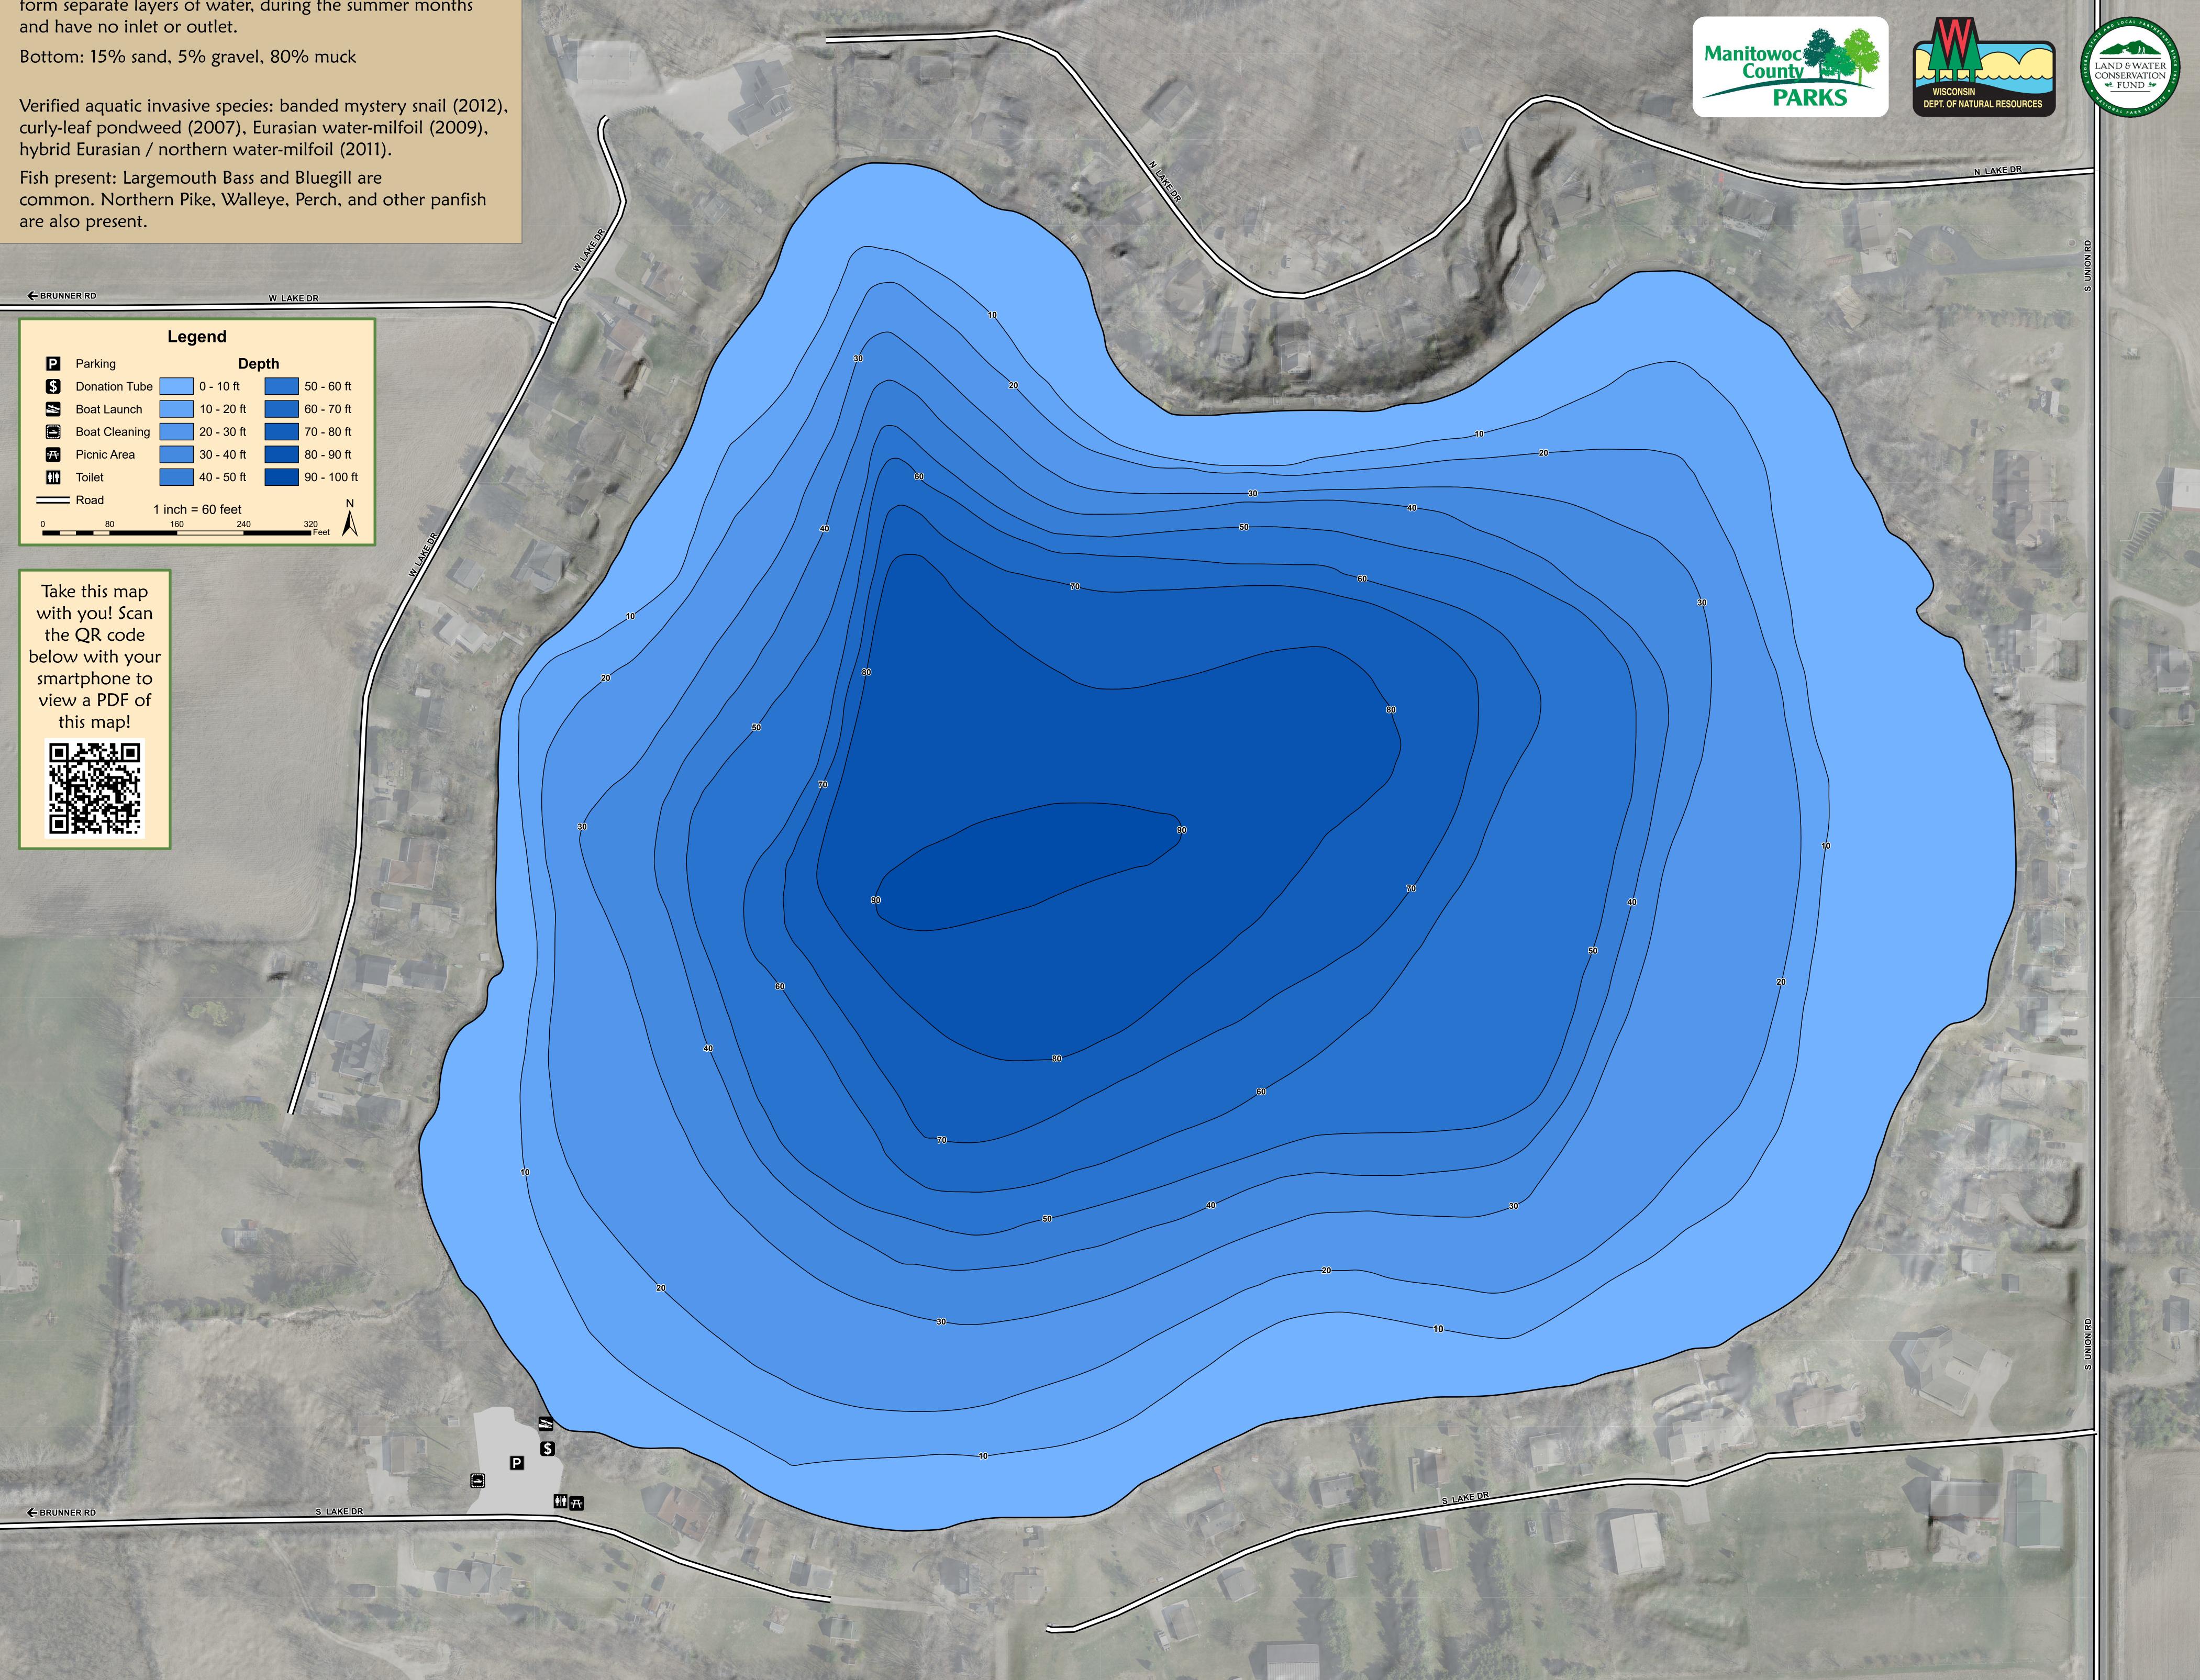

### Lake Data

Surface area: 50.64 acres

Max depth: 90 feet

Shore length: 1.12 miles

Lake type: Deep seepage. Deep seepage lakes stratify, or form separate layers of water, during the summer months