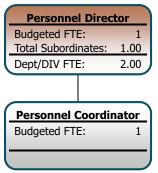

### **Personnel Director**

Budgeted FTE: Total Subordinates: 1.00 Dept/DIV FTE: 2.00

# **Personnel Dept**