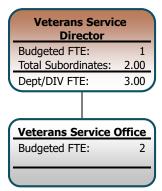

### **Veterans Service** Director

Budgeted FTE: 1 **Total Subordinates:** 2.00 Dept/DIV FTE: 3.00

Last Refreshed: April 4, 2024

Clerk Of Courts (EO) Budgeted FTE: Total Subordinates: 19.00 Dept/DIV FTE: 20.00 **Counter Clerk Court Clerk Director of Business Op Judicial Assistant** Judicial Assistant -**Family Court** Budgeted FTE: 5 Budgeted FTE: 8 Budgeted FTE: Budgeted FTE: 1 4 Budgeted FTE: 1

## **Veterans Service Office**