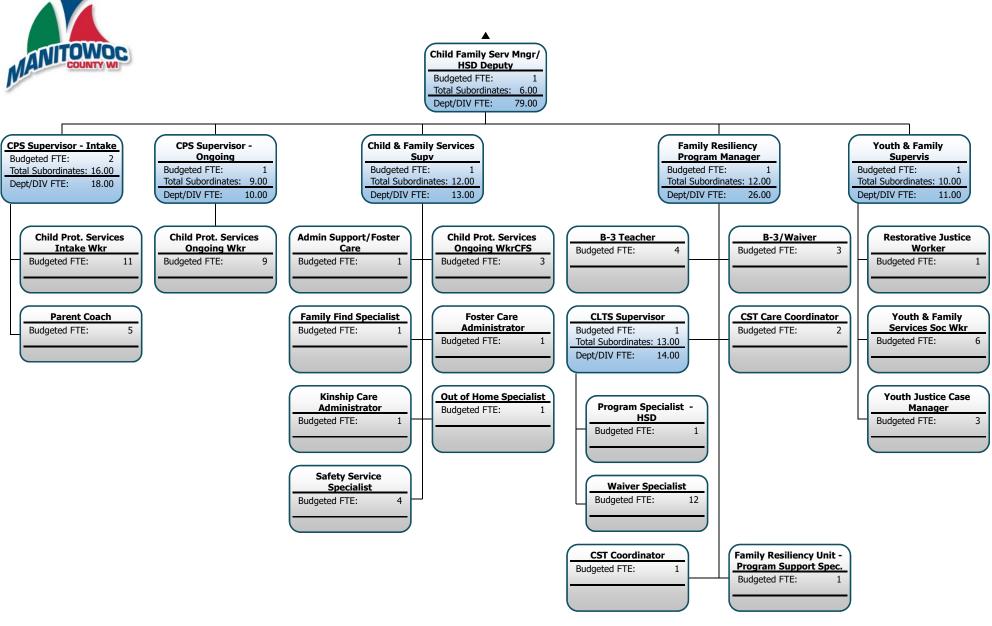

### **Human Services** Director

Budgeted FTE: Total Subordinates: 11.00 Dept/DIV FTE: 184.50