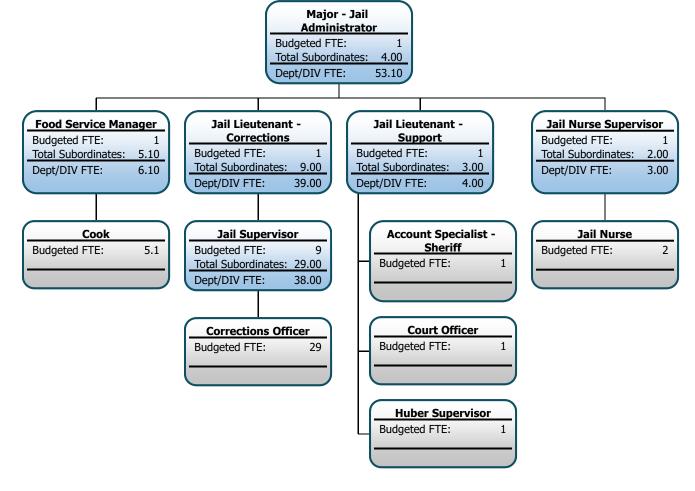

nager Budgeted FTE: Budgeted FTE: 1 Budgeted FTE: 1 0.9 Budgeted FTE: Budgeted FTE: Budgeted FTE: 1 1 Total Subordinates: 6.00 Total Subordinates: 2.60 Total Subordinates: Total Subordinates: 2.00 3.70 Dept/DIV FTE: Dept/DIV FTE: 7.00 3.50 Dept/DIV FTE: 3.00 4.70 Dept/DIV FTE: Sanitarian **Public Health Nurse** Nutrition Education/ Administrative Assistant Farmers Market Budgeted FTE: 2 Budgeted FTE: 5 Budgeted FTE: 0.9 Budgeted FTE: 0.9 **Public Health** Bilingual Health Aide Technician **Nutrition Educator** Budgeted FTE: Budgeted FTE: Budgeted FTE:

### **Public Works**









# **Register in Probate**







## **Register of Deeds**









Elected Official
Department Directors
Supervisors
State Employee

Last Refreshed: April 4, 2024 State Employee Page 6 of 28

### **Sheriff**















## **Soil & Water Conservation**







### **Treasurer**







# **University Extension**







## **Veterans Service Office**