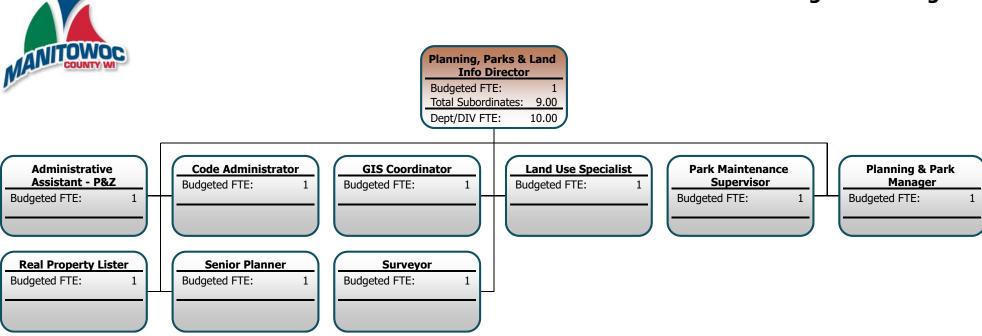

#### Planning, Parks & Land **Info Director**

Budgeted FTE: 1 Total Subordinates: 9.00 Dept/DIV FTE: 10.00

## **Planning and Zoning**