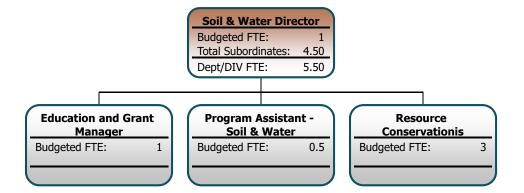

### **Soil & Water Director**

Budgeted FTE: 1 Total Subordinates: 4.50 Dept/DIV FTE: 5.50

## **Soil & Water Conservation**