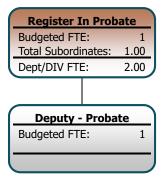

#### **Register In Probate**

Budgeted FTE: **Total Subordinates:** 1.00 Dept/DIV FTE: 2.00

# **Register in Probate**