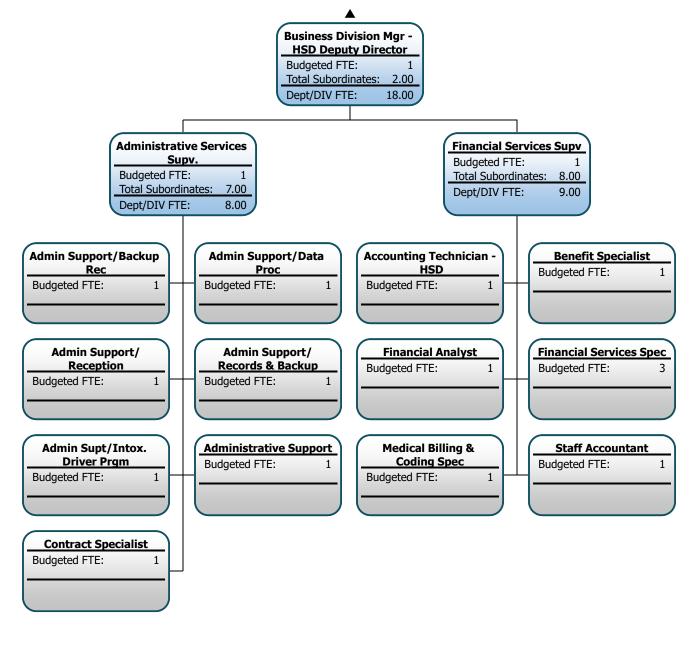

** Director

Budgeted FTE: 1 **Total Subordinates:** 2.00 Dept/DIV FTE: 3.00









Last Refreshed: April 4, 2024











Clerk Of Courts (EO) Budgeted FTE: Total Subordinates: 19.00 Dept/DIV FTE: 20.00 **Counter Clerk Court Clerk Director of Business Op Judicial Assistant** Judicial Assistant -**Family Court** Budgeted FTE: 5 Budgeted FTE: 8 Budgeted FTE: Budgeted FTE: 1 4 Budgeted FTE: 1



**Coroner** 



Coroner (EO)

Budgeted FTE: 1





# **Corporation Counsel**







# **County Clerk**













## **Emergency Management**







# **Family Court Commissioner**

Family Court Commissioner

Budgeted FTE:

1





## **Finance Department**





## **Highway**





Budgeted FTE:

Budgeted FTE:

Stock Clerk





Elected Official
Department Directors
Supervisors
State Employee







Last Refreshed: May 23, 2024



State Employee

Last Refreshed: May 23, 2024





Last Refreshed: May 23, 2024



# **Personnel Dept**







## **Planning and Zoning**



### **Public Health**

WIC Clerk/Eligibility
Spec

1

Budgeted FTE:



**Health Officer** Budgeted FTE: Total Subordinates: 5.90 Dept/DIV FTE: 21.20 WIC Director/Nutritioni **Business Manager -Community Health Health Educator** Nurse Manager **Environmental Health Health Dept.** Strategist Manager Budgeted FTE: Budgeted FTE: 1 Budgeted FTE: 1 0.9 Budgeted FTE: Budgeted FTE: Budgeted FTE: 1 1 Total Subordinates: 6.00 Total Subordinates: 2.60 Total Subordinates: Total Subordinates: 2.00 3.70 Dept/DIV FTE: Dept/DIV FTE: 7.00 3.50 Dept/DIV FTE: 3.00 4.70 Dept/DIV FTE: Sanitarian **Public Health Nurse** Nutrition Educatio