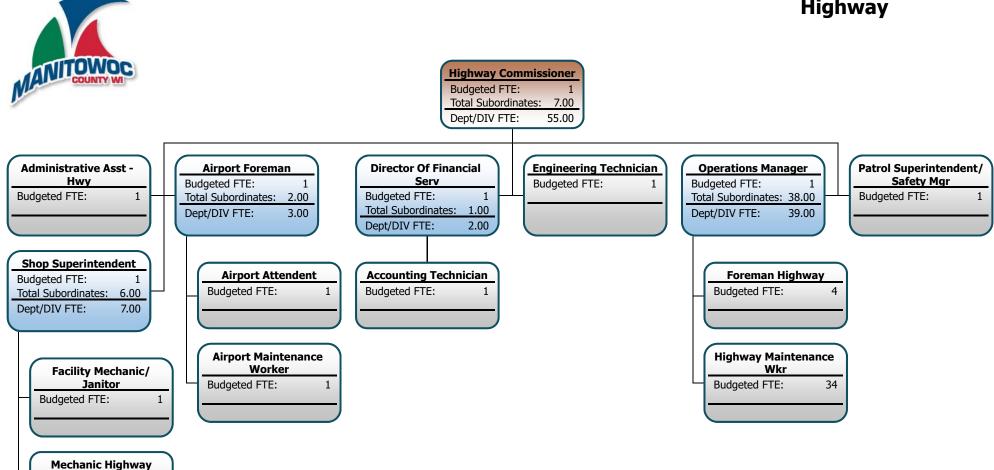

#### **Highway Commissioner**

Budgeted FTE: **Total Subordinates:** 7.00 Dept/DIV FTE: 55.00