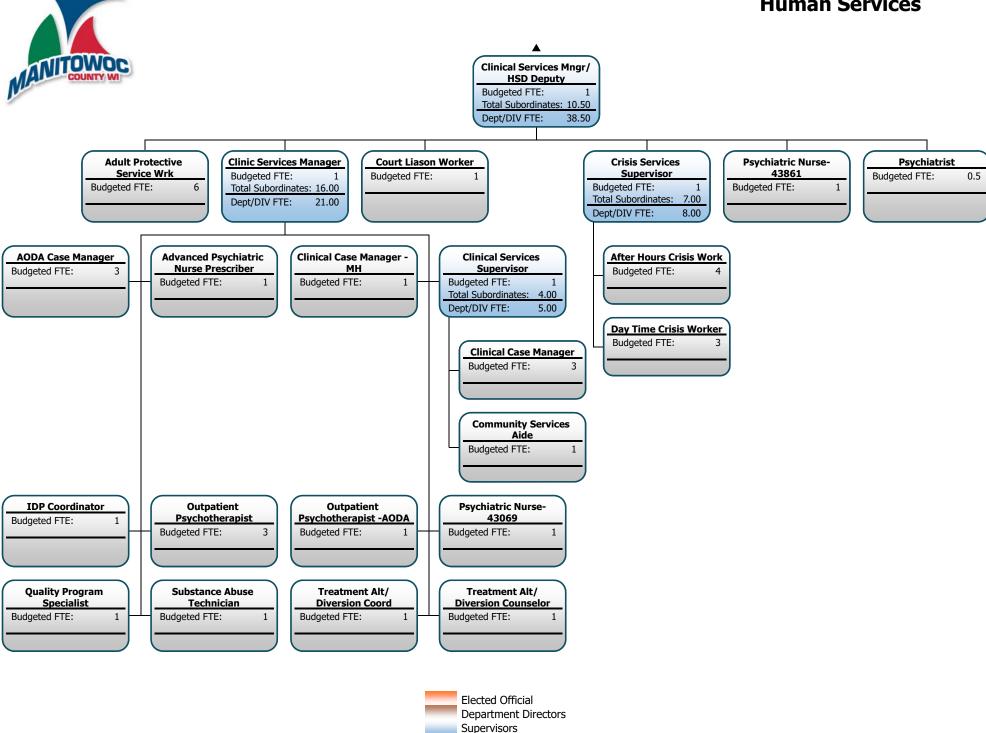

### **Human Services** Director

Budgeted FTE: Total Subordinates: 11.00 Dept/DIV FTE: 184.50