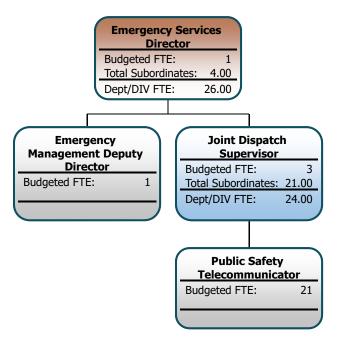

### **Emergency Services** Director

Budgeted FTE: 1 Total Subordinates: 4.00 Dept/DIV FTE: 26.00