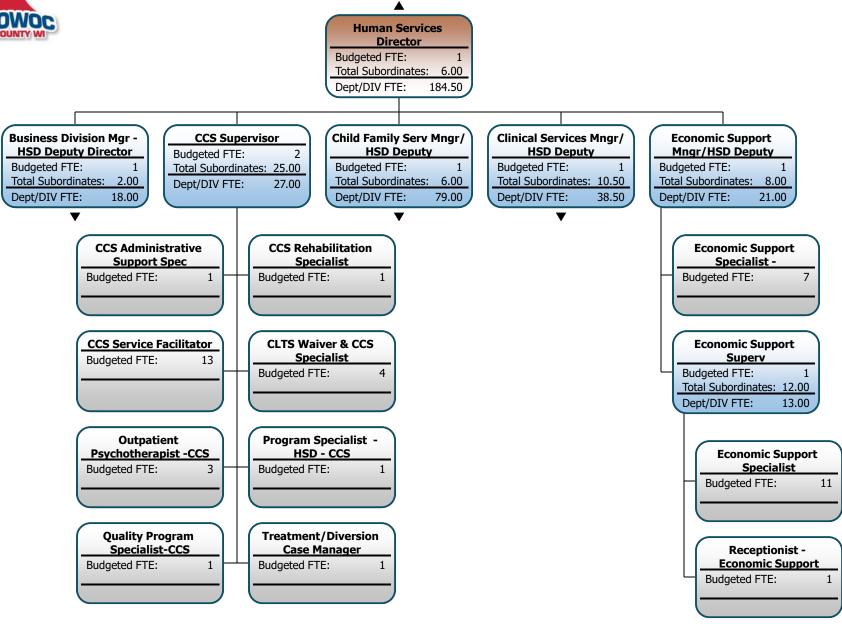

### **Human Services** Director

Budgeted FTE: Total Subordinates: 11.00 Dept/DIV FTE: 184.50