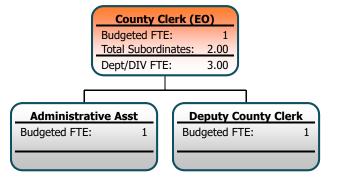

### **County Clerk (EO)**

Budgeted FTE: Total Subordinates: 2.00 Dept/DIV FTE: 3.00

# **County Clerk**