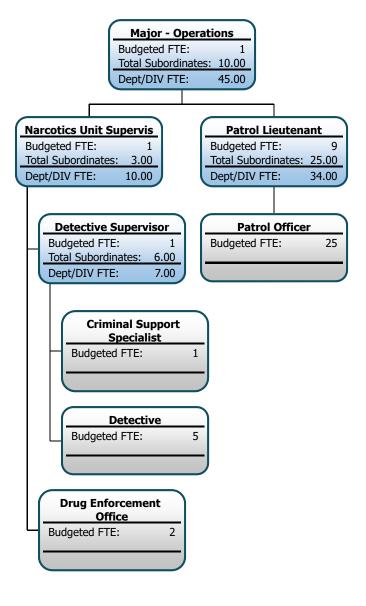

Budgeted FTE: Budgeted FTE: 1 Budgeted FTE: 1 0.9 Budgeted FTE: Budgeted FTE: Budgeted FTE: 1 1 Total Subordinates: 6.00 Total Subordinates: 2.60 Total Subordinates: Total Subordinates: 2.00 3.70 Dept/DIV FTE: Dept/DIV FTE: 7.00 3.50 Dept/DIV FTE: 3.00 4.70 Dept/DIV FTE: Sanitarian **Public Health Nurse** Nutrition Education/ Administrative Assistant Farmers Market Budgeted FTE: 2 Budgeted FTE: 5 Budgeted FTE: 0.9 Budgeted FTE: 0.9 **Public Health** Bilingual Health Aide Technician **Nutrition Educator** Budgeted FTE: Budgeted FTE: Budgeted FTE:

### **Public Works**









# **Register in Probate**







## **Register of Deeds**









Elected Official
Department Directors
Supervisors
State Employee

Last Refreshed: April 4, 2024 State Employee Page 6 of 28

### **Sheriff**















## **Soil & Water Conservation**







### **Treasurer**







# **University Extension**







## **Veterans Service Office**