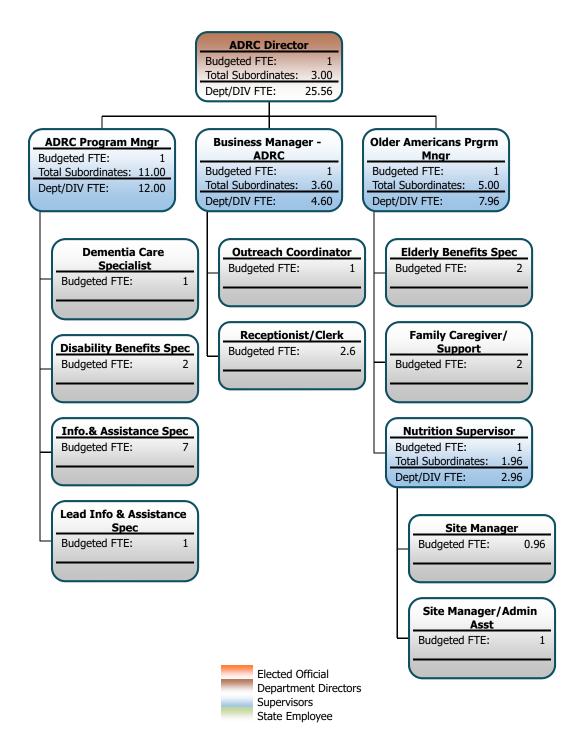

### **ADRC Director**

Budgeted FTE: Total Subordinates: 3.00 25.56 Dept/DIV FTE: