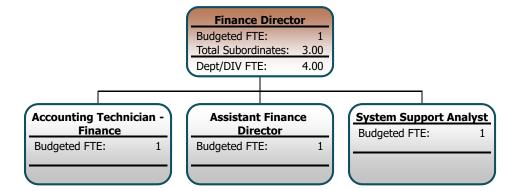

#### **Finance Director**

Budgeted FTE: 1 Total Subordinates: 3.00 Dept/DIV FTE: 4.00