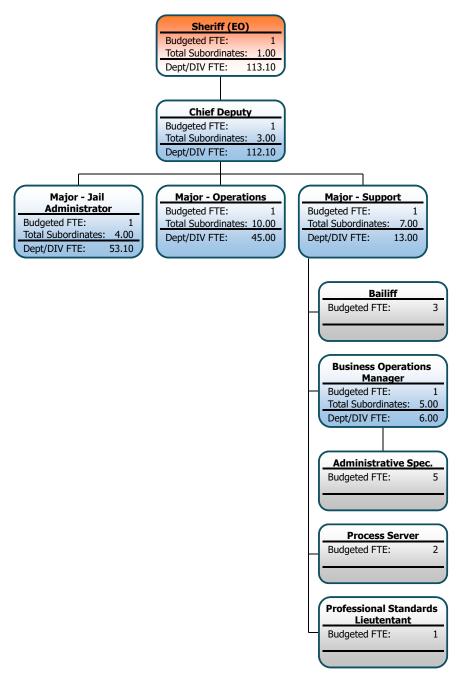

### Sheriff (EO)

Budgeted FTE: Total Subordinates: 1.00 Dept/DIV FTE: 113.10

### **Sheriff**