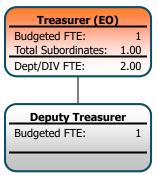

#### Treasurer (EO)

Budgeted FTE: 1 Total Subordinates: 1.00 Dept/DIV FTE: 2.00

### **Treasurer**