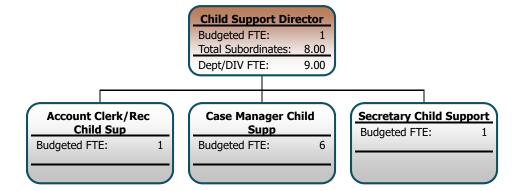

### **Child Support Director**

Budgeted FTE: Total Subordinates: 8.00 Dept/DIV FTE: 9.00