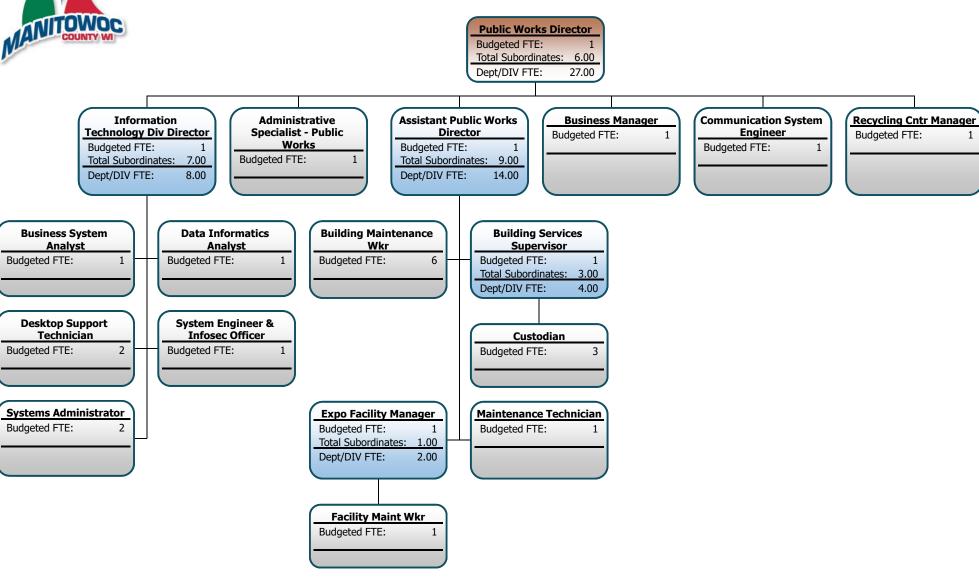

### **Public Works Director**

Budgeted FTE: Total Subordinates: 6.00 Dept/DIV FTE: 27.00

### **Public Works**