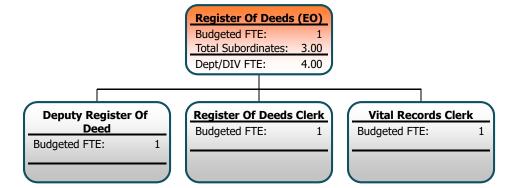

#### **Register Of Deeds (EO)**

Budgeted FTE: Total Subordinates: 3.00 Dept/DIV FTE: 4.00

## **Register of Deeds**

Elected Official
Department Directors
Supervisors
State Employee

Last Refreshed: April 4, 2024 State Employee Page 6 of 28