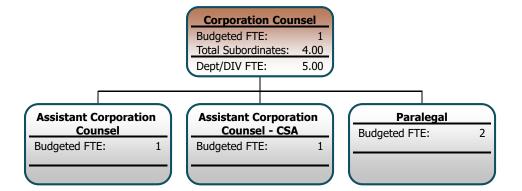

### **Corporation Counsel**

Budgeted FTE: Total Subordinates: 4.00 Dept/DIV FTE: 5.00

# **Corporation Counsel**