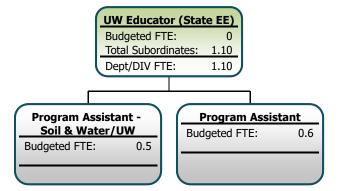

### **UW Educator (State EE)**

Budgeted FTE: 0 Total Subordinates: 1.10 Dept/DIV FTE: 1.10

# **University Extension**