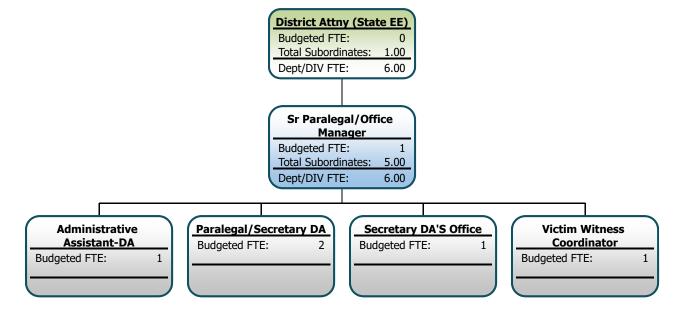

#### **District Attny (State EE)**

Budgeted FTE: Total Subordinates: 1.00 Dept/DIV FTE: 6.00